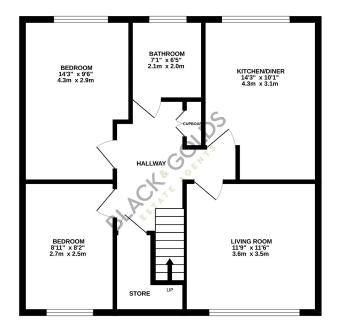

FIRST FLOOR MAISONETTE 671 sq.ft. (62.3 sq.m.) approx.

TOTAL FLOOR AREA: 671 sq.ft. (62.3 sq.m.) approx. White very attempt has been made to ensure the accuracy of the frostpan corranted tree, measurements doors, and/oxy, and/oxy, to the star as a particular atter to insegnate the stars to be any error, prospective purchase. The service, systems and applications show have not been stated and no as to their operating on the star and approximately on the service of the service of the service of the star between the service of the service