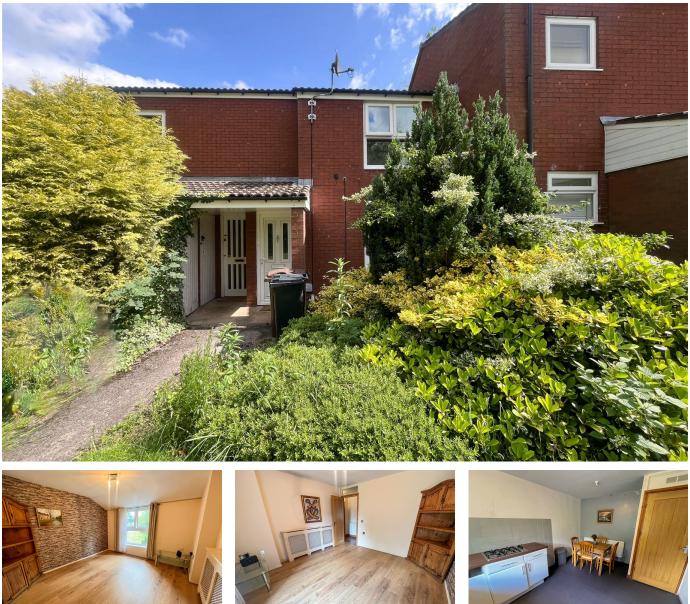

## Mickleton Road, Solihull, B92 7EP

Offers In Region Of £165,000

BLACK AND GOLDS ESTATE AGENTS are pleased to offer for sale this first floor two bedroom maisonette situated in B92 offered for sale with No Upward Chain.

## **Key Features**

- A Two Bedroom Maisonette
- No Upward Chain
- Kitchen
- Off Road Parking
- Viewings Recommended

- First Floor
- Living Room
- Double Bedrooms
- Popular Location
- Double Glazing and Gas Central Heating