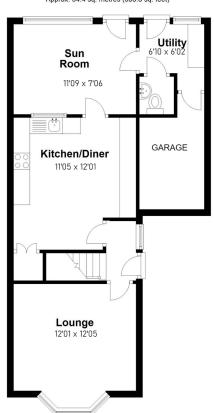

## **Key Features**

- · A Two Bedroom Residence
- · Fitted Kitchen
- · Downstairs W.C
- Good Size Rear Garden
- · Off Road Parking

- Semi Detached
- Conservatory
- · Utility Room
- Garage
- · Viewings Recommended

**Ground Floor** 

First Floor Approx. 31.5 sq. metres (339.2 sq. feet)

Total area: approx. 85.9 sq. metres (924.9 sq. feet)