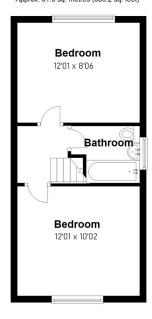

## **Key Features**

- · A Two Bedroom Residence
- · Fitted Kitchen
- · Downstairs W.C
- Good Size Rear Garden
- · Off Road Parking

- Semi Detached
- Conservatory
- · Utility Room
- Garage
- · Viewings Recommended

**Ground Floor** 

First Floor Approx. 31.5 sq. metres (339.2 sq. feet)

Total area: approx. 85.9 sq. metres (924.9 sq. feet)