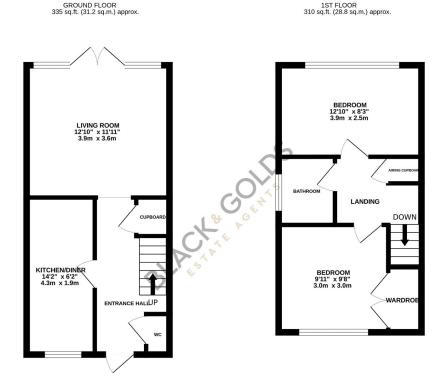

#### **Key Features**

- A Two Bedroom Property
- No Upward Chain
- Garage
- Rear Garden
- Gas Central Heating

- Semi Detached
- Quiet Location
- Off Road Parking
- Double Glazing
- Viewings Recommended

TOTAL FLOOR AREA : 645 sq.ft. (59.9 sq.m.) approx been made to ensure the accuracy of the floorplan contained here, measurements s and any other items are approximate and no responsibility is taken for any error, ensurement is for illustrative purposes only and should be used as such by any e services, systems and appliances shown have not been tested and no guarante as to their nonarbitity or efficiency can be niven.