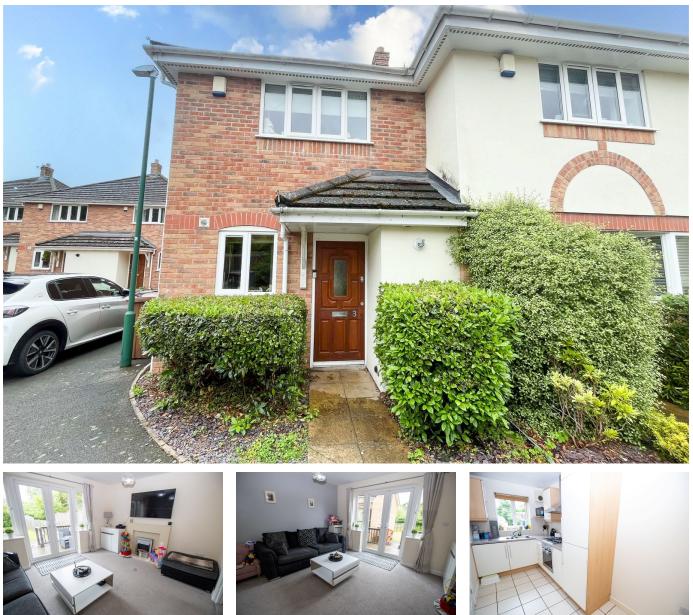

### Wisemeadows, Shirley, Solihull, B90 1BF

Offers In Region Of £260,000

2 1 1

BLACK AND GOLDS ESTATE AGENTS are pleased to offer for sale this two bedroom family residence in this popular location of Wisemeadows, B90. NO UPWARD CHAIN. Viewings are highly recommended.

#### **Key Features**

- A Two Bedroom Property
- No Upward Chain
- Garage
- Rear Garden
- Gas Central Heating

- Semi Detached
- Quiet Location
- Off Road Parking
- Double Glazing
- Viewings Recommended

TOTAL FLOOR AREA : 645 sq.ft. (59.9 sq.m.) approx been made to ensure the accuracy of the floorplan contained here, measurements s and any other items are approximate and no responsibility is taken for any error, ensurement is for illustrative purposes only and should be used as such by any e services, systems and appliances shown have not been tested and no guarante as to their nonarbitity or efficiency can be niven.