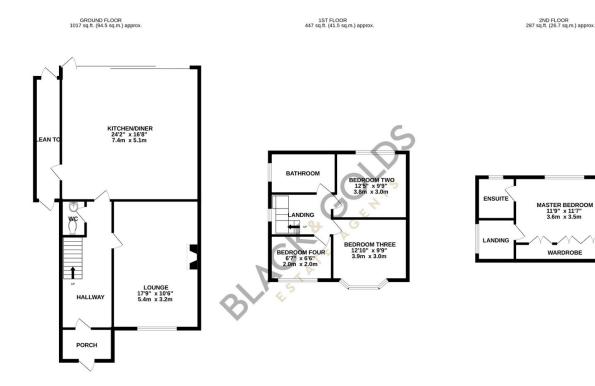

TOTAL FLOOR AREA: 1751 sq.ft. (162.7 sq.m.) approx

mpt has been made to ensure the accuracy of the floorplan contained her ws, rooms and any other items are approximate and no responsibility is tal s-statement. This plan is for illustrative purposes only and should be used faser. The services, systems and appliances shown have not been tested