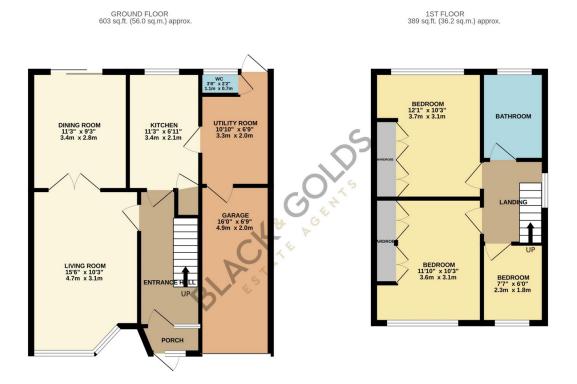

TOTAL FLOOR AREA: 992 sq.ft. (92.2 sq.m.) approx. White every sitting that been rate to ensure the accursor of the floorplan contained here, measurements of doors, windows, cooms and any other terms are approximate and no responsibility is taken for any error, mession or me-samement. This plan is to fluorative purposed only and shold be used as such by any prospective purchaser. The services, systems and applications shown them to been tested and no guarantee as to the adve with Metrops c2024