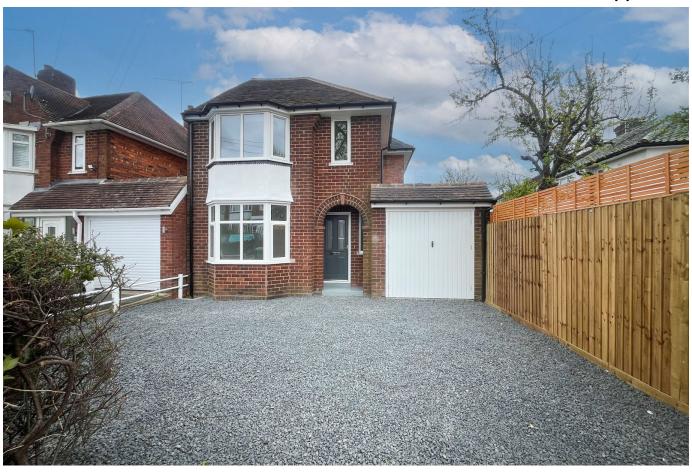

## **Key Features**

- · A Three Bedroom Semi Detached Home
- · Dining Kitchen
- · Downstairs W.C
- · No Upward Chain
- · Popular Location

- · Off Road Parking
- · Utility Room
- Garage
- · Three Bedrooms
- · Gas Central Heating and Double Glazing