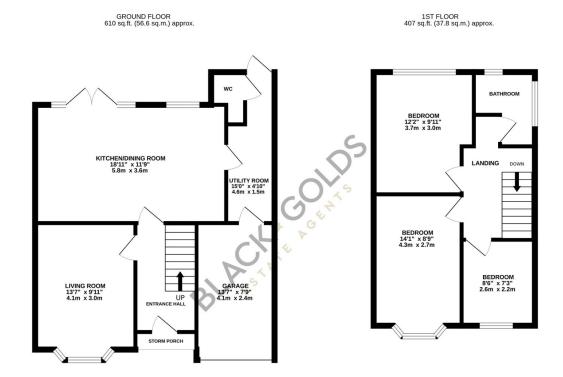

TOTAL FLOOR AREA: 1016 sq.ft. (94.4 sq.m.) approx. hilst every attempt has been made to ensure the accuracy of the floorplan contained here, measuremen (doors, windows, rooms and any other items are approximate and no responsibility is taken for any erro prinsistion or mis-statement. This plan is for illustrative purposes only and should be used as such by an searcher purchase? The services, sextens and anoigness shown have not been restert and no marriar