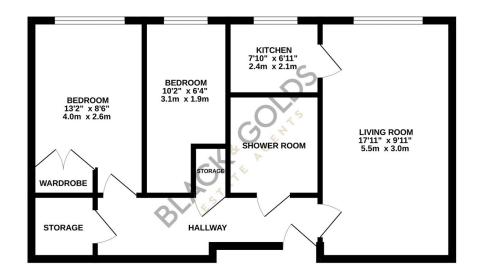

**O**nTheMarket

Sales: 0121 249 6207 Lettings: 0121 249 6207

Email: enquiries@blackandgolds.co.uk

**GROUND FLOOR** 559 sq.ft. (51.9 sq.m.) approx.

ry attempt has been made to ensure the accuracy of the floorplan contained here, measurements windows, tooms and any other ferens are approximate and no responsibility is taken for any error, or new-statement. This plan is for illustrative purposes orly and should be used as such by any purchaser. The services, systems and applicances shown have not been tested and no guarantee as to the floor of the services of the services and the services are services. Services are services and the services are services and the services are services.