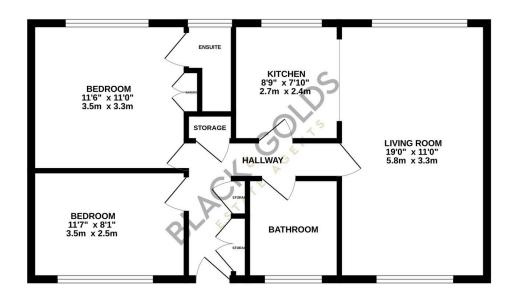

## **Key Features**

- · Two Bedroom Coach House
- Garden
- Bathroom
- Kitchen
- · No Upward Chain

- Garage
- · Ensuite Shower Room
- · Living Room
- Allocated Car Parking
- Ideal Investment

**GROUND FLOOR** 645 sq.ft. (59.9 sq.m.) approx.

TOTAL FLOOR AREA: 645 sq.ft. (59.9 sq.m.) approx.

xt has been made to ensure the accuracy of the floorplan contained here, measurements or come and any other terms are approximate and no responsibility is taken for any error, and any other terms are approximate and no responsibility is taken for any error, and the state of the