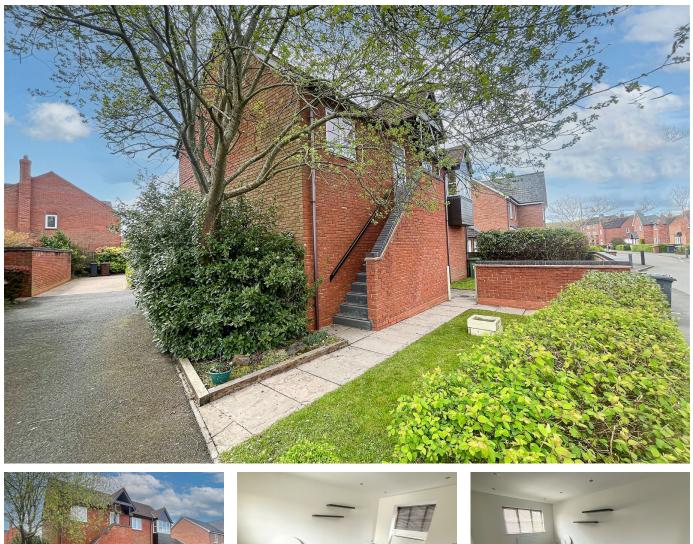

## Tythe Barn Lane, Shirley, Solihull, B90 1RN

Offers In Region Of £215,000

BLACK AND GOLDS ESTATE AGENTS are pleased to offer for sale this two bedroom coach house located in Dickens Heath with its own allocated car parking, garage and garden offered for sale with NO UPWARD CHAIN. Viewing highly recommended!

## **Key Features**

- Two Bedroom Coach House
- Garden
- Bathroom
- Kitchen
- No Upward Chain

- Garage
- Ensuite Shower Room
- Living Room
- Allocated Car Parking
- Ideal Investment

**GROUND FLOOR** 645 sq.ft. (59.9 sq.m.) approx.