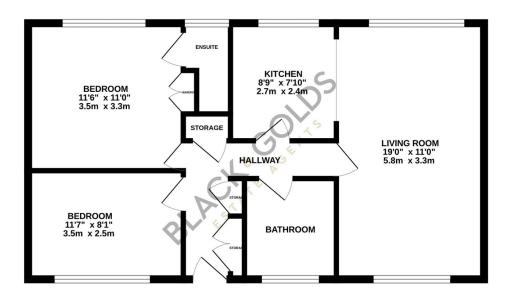

## **Key Features**

- Two Bedroom Coach House
- Garden
- Bathroom
- Kitchen
- No Upward Chain

- Garage
- Ensuite Shower Room
- Living Room
- Allocated Car Parking
- Ideal Investment

**GROUND FLOOR** 645 sq.ft. (59.9 sq.m.) approx.

TOTAL FLOOR AREA : 645 sq.ft. (59.9 sq.m.) approx. A has been made to ensure the accuracy of the flooping contained here, measurements rooms and any other items are approximate and no responsibility is taken for any error, etc. The sarvices, systems and applications shown have not been tested and no guarante as to their operability or efficiency can be given. Made with Meropol ¢2024