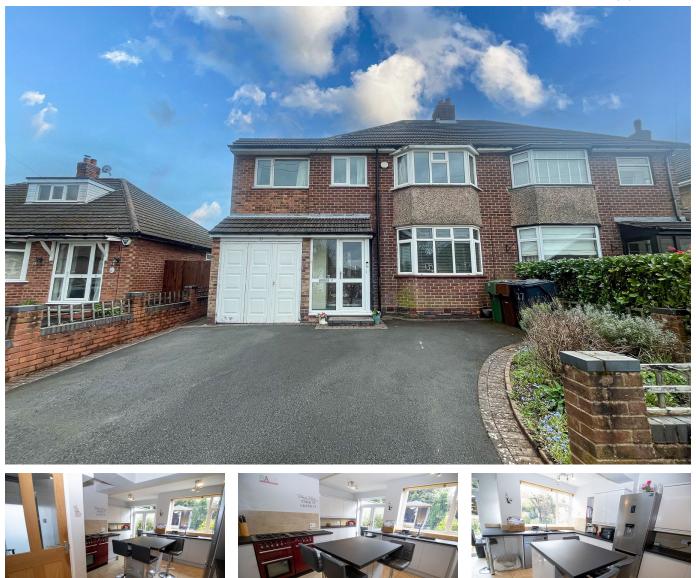

## Heath Road, Hollywood, Birmingham, B47 5LR

Offers Over £440,000

**▶** 4 **▶** 2 **₽** 2

BLACK AND GOLDS ESTATE AGENTS are pleased to offer for sale this lovely presented and spacious and extended four bedroom semi detached property in the sought after location of Heath Road, B47. Viewing highly recommended to appreciate this home.

## **Key Features**

- Extended Four Bedroom Semi detached Residence
- Dining Kitchen
- Downstairs W.C
- Garage to Front
- Rear Garden

- Two Reception Rooms
- Uitlity Room
- Ensuite Shower Room
- Off Road Parking
- Popular Location