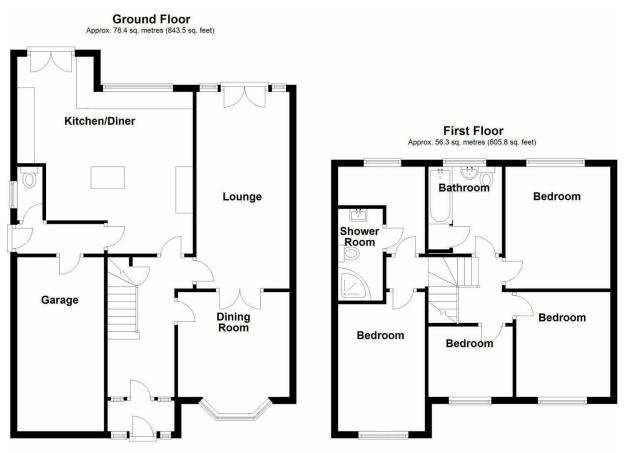

Total area: approx. 134.6 sq. metres (1449.3 sq. feet)

Wythall Office:

Wythan Ontee. Black and Golds Mortgages The Old Bakery House, Becketts Farm, Alcester Road, Wythall, B47 6AJ

zoopla

rightmove <sup>()</sup>