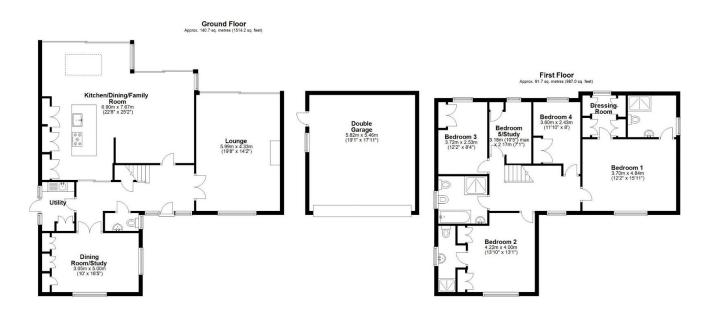

Email: enquiries@blackandgolds.co.uk

Total area: approx. 232.4 sq. metres (2501.2 sq. feet)

BLACK AND GOLDS ESTATE AGENTS are pleased to offer for sale this beautifully presented five bedroom detached residence situated in this highly sought after location of Elvaston Way, B90. Viewings Highly Recommended. NO UPWARD CHAIN.