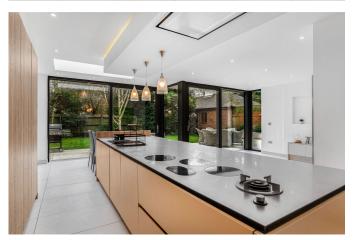

Email: enquiries@blackandgolds.co.uk

Total area: approx. 232.4 sq. metres (2501.2 sq. feet)

BLACK AND GOLDS ESTATE AGENTS are pleased to offer for sale this beautifully presented five bedroom detached residence situated in this highly sought after location of Elvaston Way, B90. Viewings Highly Recommended. NO UPWARD CHAIN.