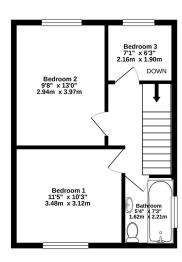

Ground Floor 482 sq.ft. (44.8 sq.m.) approx.

1st Floor 389 sq.ft. (36.1 sq.m.) approx.