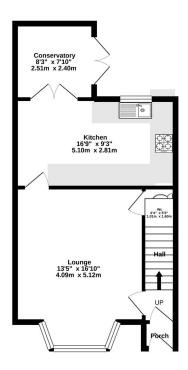

Ground Floor 482 sq.ft. (44.8 sq.m.) approx.

1st Floor 389 sq.ft. (36.1 sq.m.) approx.