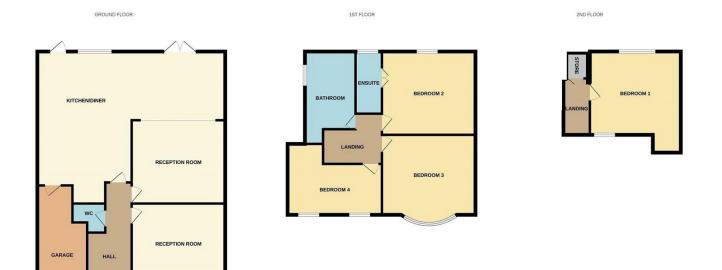

# BLACK& GOLDS ESTATE AGENTS

- Low Maintenance Rear Garden
- Semi Detached
- Extended
- Off Road Parking
- Good Size Accommodation

- Open Plan Living/Dining Room
- Four Bedrooms
- · Set out over three floors
- Two Reception Rooms
- Popular Location

BLACK AND GOLDS ESTATE AGENTS are pleased to offer for sale this Four-bedroom extended family residence situated in this prime location in Shirley available with NO UPWARD CHAIN. Viewings highly recommended to appreciate this property.