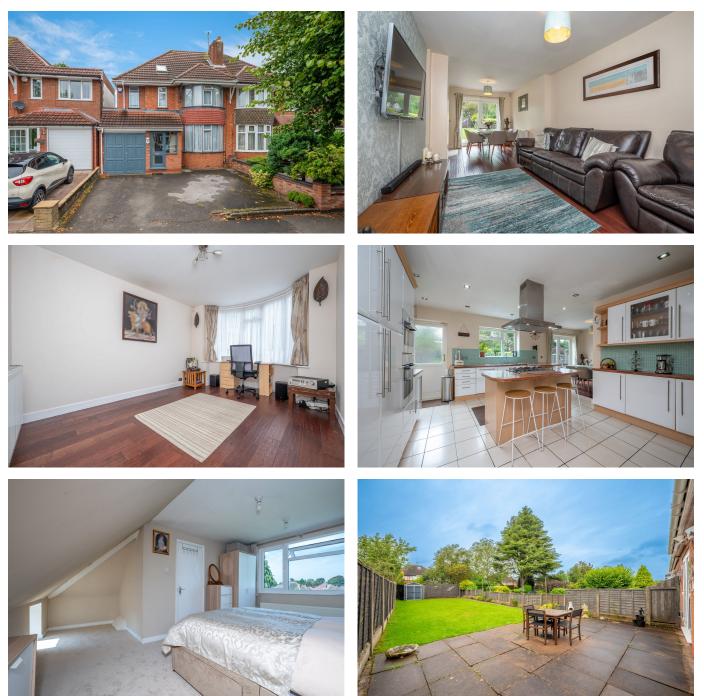

## Ralph Road, Shirley, Solihull, B90 3JX

Offers In Region Of £490,000

🛤 4 🏪 2 🚍 3

# BLACK& GOLDS ESTATE AGENTS

- Low Maintenance Rear Garden
- Semi Detached
- Extended
- Off Road Parking
- Good Size Accommodation

- Open Plan Living/Dining Room
- Four Bedrooms
- · Set out over three floors
- Two Reception Rooms
- Popular Location

BLACK AND GOLDS ESTATE AGENTS are pleased to offer for sale this Four-bedroom extended family residence situated in this prime location in Shirley available with NO UPWARD CHAIN. Viewings highly recommended to appreciate this property.