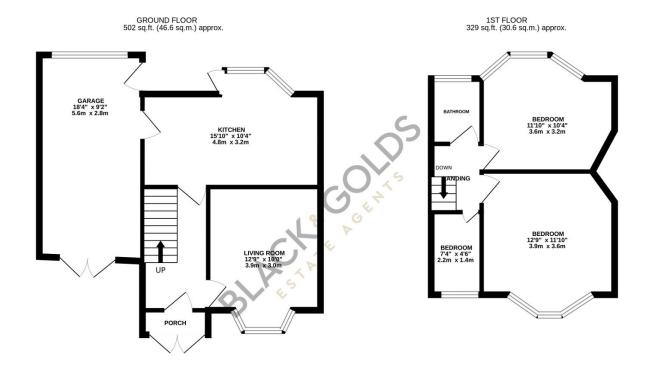

TOTAL FLOOR AREA: 831 sq.ft. (77.2 sq.m.) approx

ack and Golds Estate Agents

**Wythall Office:**