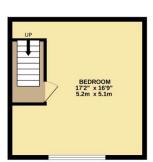

- Well-presented extended kitchen breakfast room
- · Four generously sized bedrooms providing ample accommodation
- Off-road parking
- · No upward chain
- Double Glazing

2ND FLOOR 288 sq.ft. (26.8 sq.m.) approx

TOTAL FLOOR AREA: 1716 sq.ft. (159.4 sq.m.) approx.

st every attempt has been made to ensure the accuracy of the floopping contained here, measurement loors, windows, rooms and any other items are approximate and no responsibility is taken for any error insistion or mis-statement. This plan is for illustrative puroposes only and should be used as such by any pective purchaser. The services, systems and appliances shown have not been tested and no guarante as to their operability or efficiency can be given. Made with Metropix ©2024