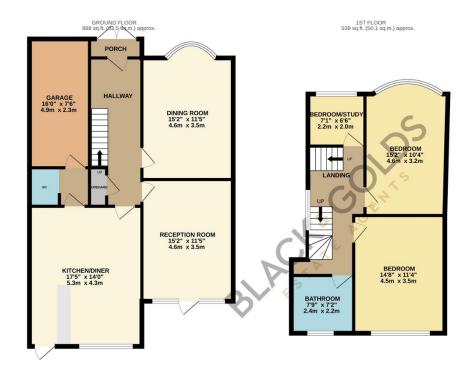

TOTAL FLOOR AREA: 1716 sq.ft. (159.4 sq.m.) approx.

st every attempt has been made to ensure the accuracy of the floopping contained here, measurement loors, windows, rooms and any other items are approximate and no responsibility is taken for any error insistion or mis-statement. This plan is for illustrative puroposes only and should be used as such by any pective purchaser. The services, systems and appliances shown have not been tested and no guarante as to their operability or efficiency can be given. Made with Metropix ©2024