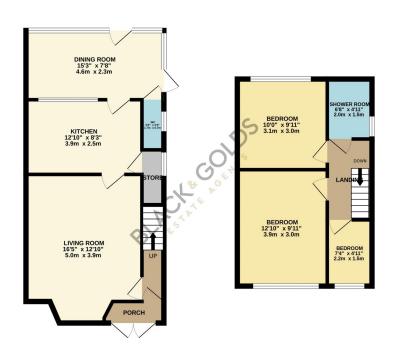

## Sladepool Farm Road, Birmingham, B14 5EF

Offers In Region Of £225,000

- Three Bedroom Semi Detached
- Ideal for First Time Buyer or Investment
- · In need of Upgrading
- Living Room
- · Rear Garden

- No Upward Chain
- Good Location
- Viewing Essential
- Kitchen
- Off Road Parking

**OnTheMarket** 

Sales: 0121 249 6207 Lettings: 0121 249 6207

Email: enquiries@blackandgolds.co.uk

ESTATE AGENTS

GROUND FLOOR 485 sq.ft. (45.1 sq.m.) approx

1ST FLOOR 341 sq.ft. (31.7 sq.m.) approx

BLACK AND GOLDS ARE PLEASED TO OFFER FOR SALE this three bedroom semi detached residence situated on this popular road in B14. Offered with NO UPWARD CHAIN.