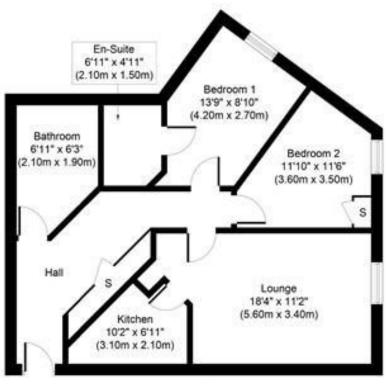

## **Key Features**

- CHAIN FREE
- · Ideal for First Time Buyers
- First Floor Apartment
- Allocated Parking Space

- · Convenient Popular Location
- · Ideal Buy to Let
- Two Bedrooms

Approximate Floor Area 717 Sq. ft. (66,6 Sq. m.)