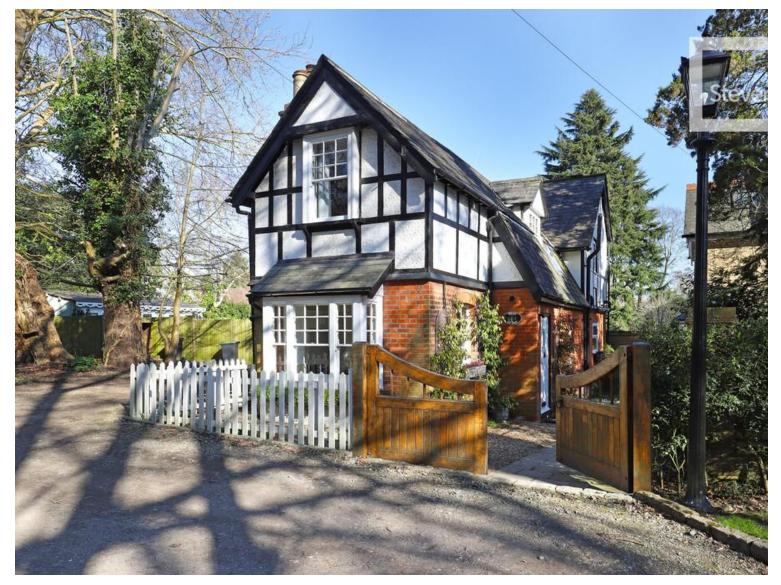

- Pretty Detached Cottage
- Summer House/Office
- Edge of Forest Position
- Well behaved pets considered
- Attractive Rear Garden
- Parking for up to two cars

Situated in one of the most prestigious locations in Epping, this detached cottage has much character and charm with craftsman-built cabinets and wardrobes providing excellent storage. The property offers three bedroom accommodation with two bath/shower rooms, two reception rooms and an attractive garden with an excellent timber-built home office or summerhouse. Parking for up to two cars.