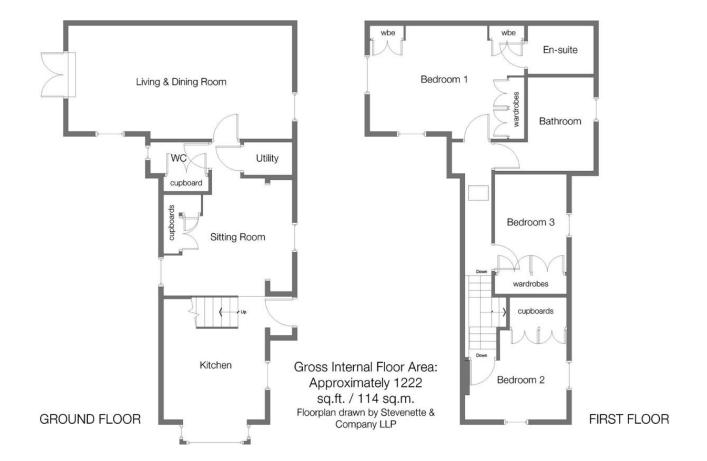

- Pretty Detached Cottage
- Summer House/Office
- Edge of Forest Position
- Well behaved pets considered
- Attractive Rear Garden
- Parking for up to two cars

Situated in one of the most prestigious locations in Epping, this detached cottage has much character and charm with craftsman-built cabinets and wardrobes providing excellent storage. The property offers three bedroom accommodation with two bath/shower rooms, two reception rooms and an attractive garden with an excellent timber-built home office or summerhouse. Parking for up to two cars.