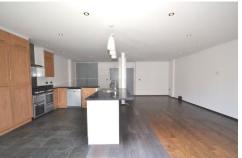

- Garage
- Off-Street Parking

- Two Bedrooms
- Large Kitchen/Living
- Gas Central Heating
- Unfurnished

Located within walking distance of Epping High Street and a short drive of the Central Line underground station, this smart and modern bungalow provides 2-bedroom accommodation with double glazing, gas central heating, outside space and offstreet parking.