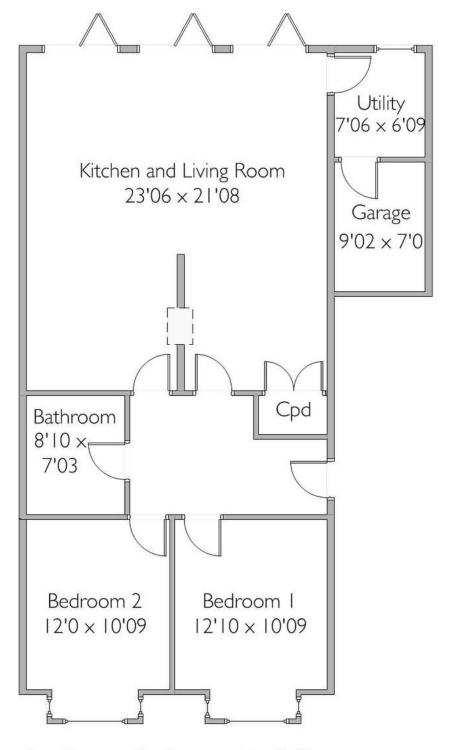

14 Fairfield Road Essex, CM16 6SU £1,750 pcm

Floorplan Drawn By Stevenette & Company Gross Internal Floor Area Approximately: 997 sq.ft. / 92.62sq.m.

Energy Efficiency Rating

Very anapy efficient - lower running costs
(92-9) A
(91-91) B
(99-80) C
(55-66) D
(19-94) E
(17-30) F
(18-20) G
(18-20)