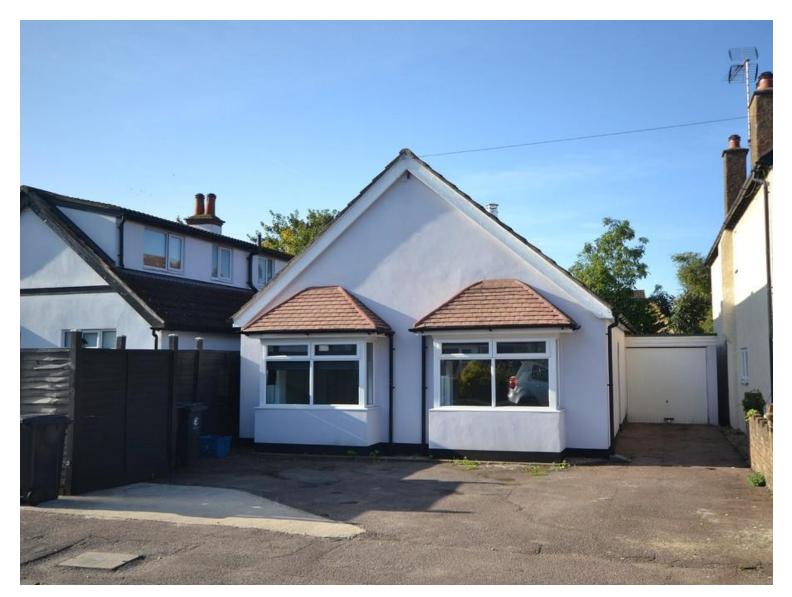

- Garage
- Off-Street Parking

- Two Bedrooms
- Large Kitchen/Living
- Gas Central Heating
- Unfurnished

Located within walking distance of Epping High Street and a short drive of the Central Line underground station, this smart and modern bungalow provides 2-bedroom accommodation with double glazing, gas central heating, outside space and offstreet parking.