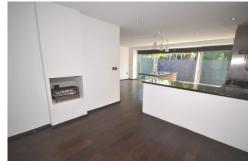

- Garage
- Off-Street Parking

- Two Bedrooms
- Large Kitchen/Living
- Gas Central Heating
- Unfurnished

Located within walking distance of Epping High Street and a short drive of the Central Line underground station, this smart and modern bungalow provides 2-bedroom accommodation with double glazing, gas central heating, outside space and offstreet parking.