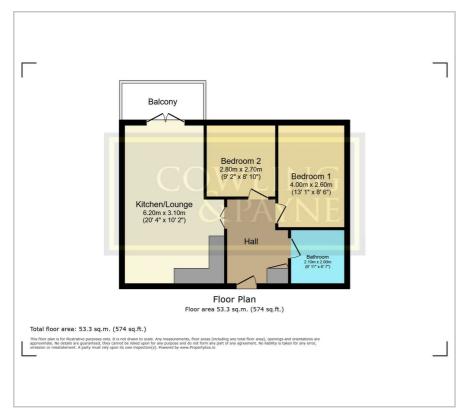

The apartment boasts a spacious open planned reception room, providing ample space to relax and entertain guests. The property also benefits from a functional kitchen fitted with new flooring, offering a fresh and modern feel. The kitchen space is perfect for those who enjoy cooking, with enough room to move around comfortably. French doors lead off the living space to a balcony area.

Moving on, the property comprises of two bedrooms, with the first one being a generous double These rooms offer ample space for storage and personalisation, ensuring you can make this property your own. A well-appointed bathroom serves the bedrooms, completing the layout of this home.

## Floor Plan Area Map