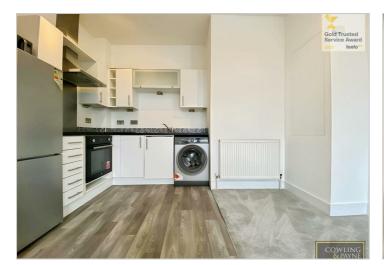

The apartment boasts a spacious open planned reception room, providing ample space to relax and entertain guests. The property also benefits from a functional kitchen fitted with new flooring, offering a fresh and modern feel. The kitchen space is perfect for those who enjoy cooking, with enough room to move around comfortably. French doors lead off the living space to a balcony area.