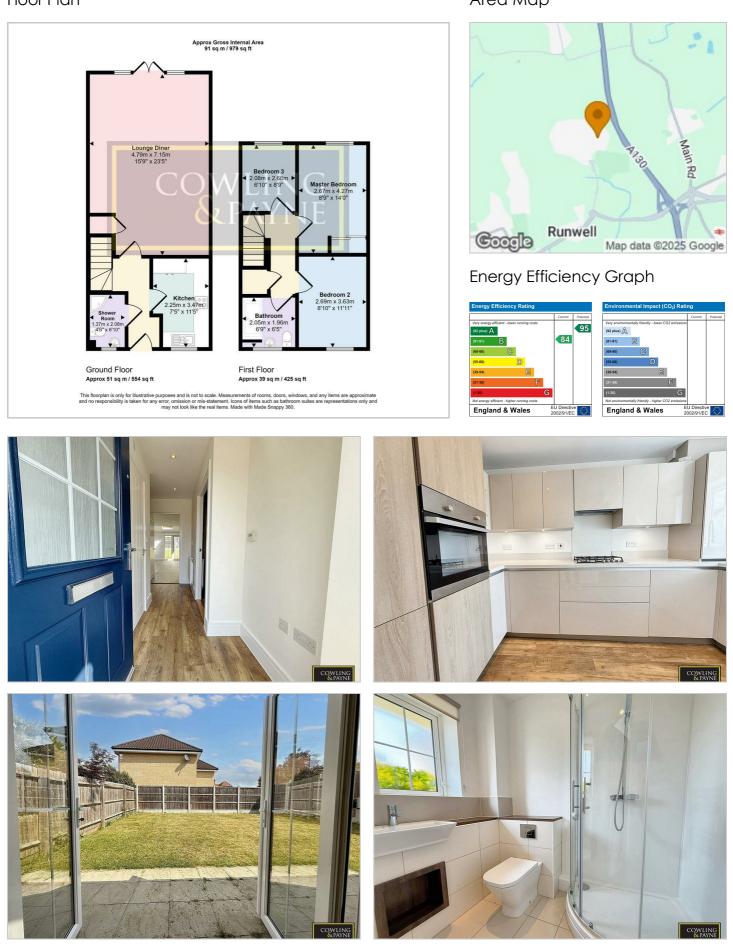

The house offers three beautifully designed bedrooms. The master bedroom is a generous double room, complete with built-in wardrobes. This room provides ample space for you to relax and unwind after a long day. The second bedroom is also a double, offering plenty of room. The third bedroom, a cosy single room, could function as a perfect child's room or a home office.

The house also comes with two bathrooms, ensuring that there's enough space for everyone during the morning rush or when you're hosting guests. One is a ground floor wc with shower, the other is a first floor shower room.

If you love cooking, you'll appreciate the well-appointed modern kitchen, offering plenty of room for meal preparation and storage.

The reception room is a wonderful space where you can entertain guests or enjoy quiet evenings

## Viewing

Please contact our Sales Office on 01268 730707 if you wish to arrange a viewing appointment for this property or require further information.

Floor Plan

Area Map

These particulars, whilst believed to be accurate are set out as a general outline only for guidance and do not constitute any part of an offer or contract. Intending purchasers should not rely on them as statements of representation of fact, but must satisfy themselves by inspection or otherwise as to their accuracy. No person in this firms employment has the authority to make or give any representation or warranty in respect of the property.