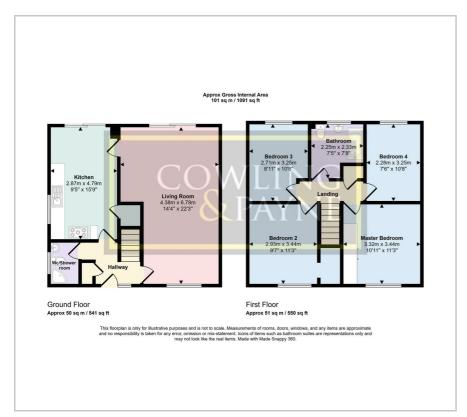

Boasting four spacious bedrooms, all of which are double-sized, there's room for everyone to enjoy their own space. The master bedroom is a haven of tranquillity with ample room for furnishings. The remaining three bedrooms are equally generous, offering a comfortable space for rest and relaxation.

The house has two bathrooms, perfect for a bustling family unit. The main one is a family bathroom designed to a high standard for your comfort and convenience. The second is a practical ground floor shower room, a real bonus for busy mornings or for offering some privacy to your gu

The heart of this home is undoubtedly its kitchen. A lovely kitchen island takes the centre stage, providing a fantastic focal point and a great space for casual dining or morning coffee. Natural light floods the room, creating a warm and inviting atmosphere, making it the perfect place to cook, dine and entertain.

Leading off the kitchen, you'll find the reception room. This is a versatile space that can easily serve as a combined living and dining area, offering ample room for a large dining table and a comfortable

## Viewing

Please contact our Sales Office on 01268 730707 if you wish to arrange a viewing appointment for this property or require further information.

feefo

Floor Plan Area Map