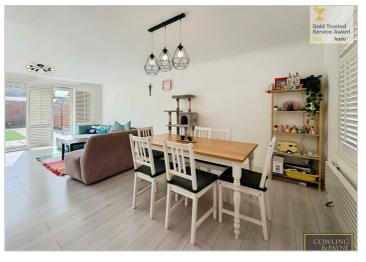

Leading off the kitchen, you'll find the reception room. This is a versatile space that can easily serve as a combined living and dining area, offering ample room for a large dining table and a comfortable