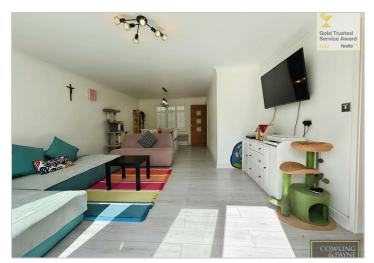

Leading off the kitchen, you'll find the reception room. This is a versatile space that can easily serve as a combined living and dining area, offering ample room for a large dining table and a comfortable