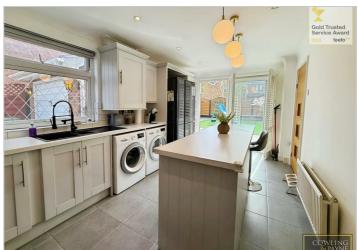

The heart of this home is undoubtedly its kitchen. A lovely kitchen island takes the centre stage, providing a fantastic focal point and a great space for casual dining or morning coffee. Natural light floods the room, creating a warm and inviting atmosphere, making it the perfect place to cook, dine and entertain.

## ASKING PRICE £450,000

- FOUR GENEROUS SIZED BEDROOMS
- DOWNSTAIRS SHOWER ROOM
- MODERN KITCHEN WITH ISLAND
- LOW MAINTENANCE GARDEN
- DESIREABLE WICK MEADOWS LOCATION
- WALKING DISTANCE TO HIGH STREET AND RAILWAY STATION
- GARAGE PLUS OFFSTREET PARKING
- COUNCIL TAX BAND D BASILDON
- PPC C