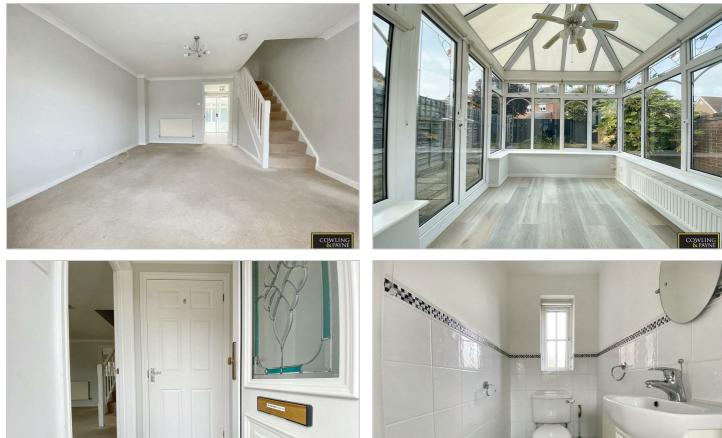

The property boasts three bedrooms, three bathrooms, and two reception rooms, perfect for both relaxing and entertaining. It also features a well-equipped kitchen that leads to a delightful conservatory, over looking the rear garden. The kitchen/diner combination provides a space for family meals

The ground floor is complemented with a convenient WC, adding practicality to the h e's design. A notable feature of the property is the master bedroom, which comes complete with an en-suite shower room, offering a private space for relaxation and comfort, and built in wardrobe storage.