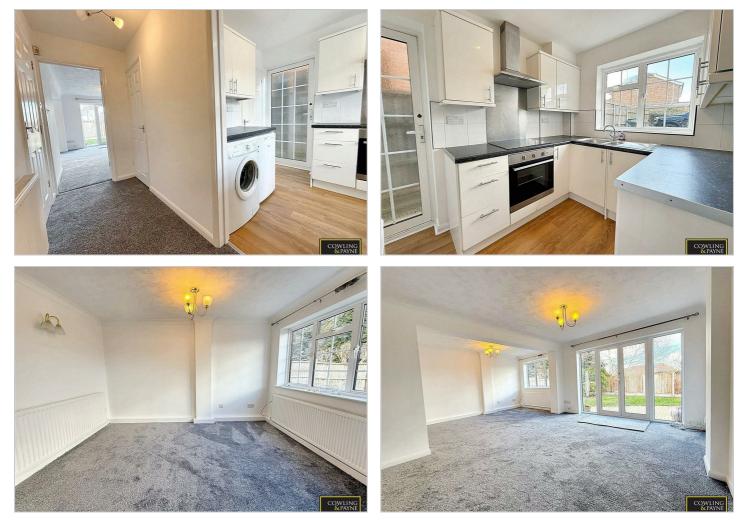

The heart of the property is undoubtedly the singular, spacious reception room. This lounge/diner is a versatile space, perfect for entertaining or relaxing after a long day. The layout offers plenty of room for both a dining area and a comfortable lounge, providing an ideal setting for family gatherings or dinner parties.

In addition, the property benefits from having two bathrooms. One is a full bathroom, while the other is a practical ground floor WC, adding a touch of convenience to the home.

The property also features a fully equipped kitchen. In addition there is an integral garage, which has access via the front of the property, or internally from the hallway. Taking this into consideration, then this could be created into an additional reception room/study subject to the necessary permissions.