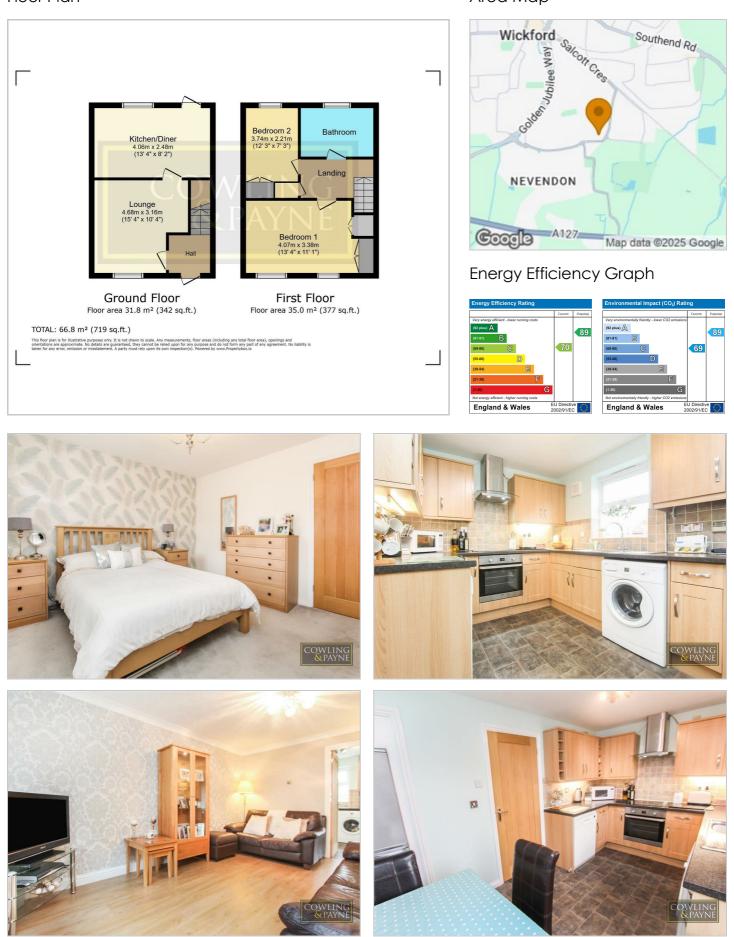

The interior of the house has been well designed to create a comfortable living space. It comprises of two double bedrooms; both of which are filled with natural light & wardrobe storage. The house also features a single 3 piece bathroom.

At the heart of the home, you will find a well-equipped kitchen, boasting ample space for dining, along with direct access to the rear garden.

The property also includes a single reception room, offering a versatile space that can be tailored to suit your individual lifestyle needs. This room could be used as a formal living room, a casual family room, or even a home office.

Externally the property offers 2 off street parking spaces, ensuring that you will always have

## GUIDE PRICE £300,000 - £325,000

CHAIN FREE

- TWO BEDROOMS
- KITCHEN/DINING AREA
- LOW MAINTENANCE REAR GARDEN WITH DECKING AREA
- 2 PARKING SPACES TO SIDE OF PROPERTY
- CLOSE TO LOCAL SCHOOLS & SHOPS
- IDEAL FIRST TIME PURCHASE
- POPULAR LOCATION ON THE WICK MEADOWS ESTATE
- COUNCIL TAX BAND C BASILDON