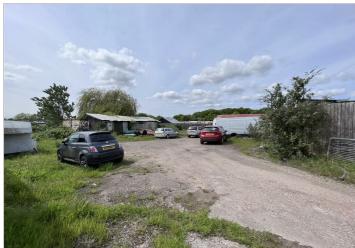

Access is onto Meadow Lane and the proposal incorporates an associated hard-surface

driveway and individual parking areas. Four parking spaces are proposed.

Please note that the satellite aerial view is only intended as a guide, please call the office for further information.