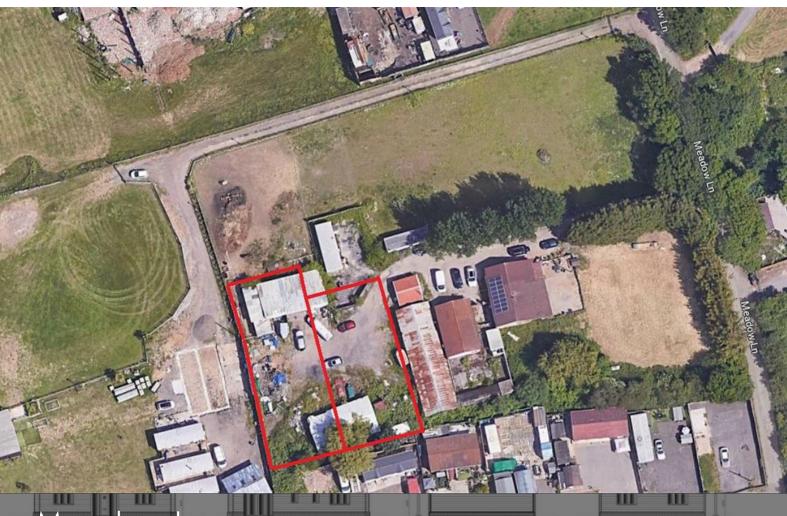

Access is onto Meadow Lane and the proposal incorporates an associated hard-surface

driveway and individual parking areas. Four parking spaces are proposed.

Please note that the satellite aerial view is only intended as a guide, please call the office for further information.