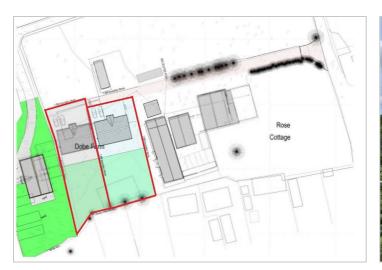

#### Details of the proposal

This planning application is for the demolition of existing outbuildings and the construction

bungalows. Each property has 2 bedrooms, one of which has an en suite, a kitchen/dining room, living room and bathroom.

Access is onto Meadow Lane and the proposal incorporates an associated hard-surface

driveway and individual parking areas. Four parking spaces are proposed.

Please note that the satellite aerial view is only intended as a guide, please call the office for further information.