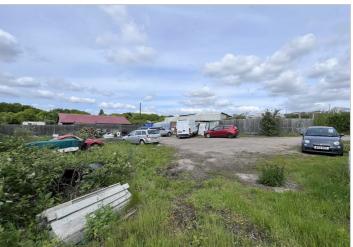

#### Details of the proposal

This planning application is for the demolition of existing outbuildings and the construction

bungalows. Each property has 2 bedrooms, one of which has an en suite, a kitchen/dining room, living room and bathroom.

Access is onto Meadow Lane and the proposal incorporates an associated hard-surface

driveway and individual parking areas. Four parking spaces are proposed.

Please note that the satellite aerial view is only intended as a guide, please call the office for further information.