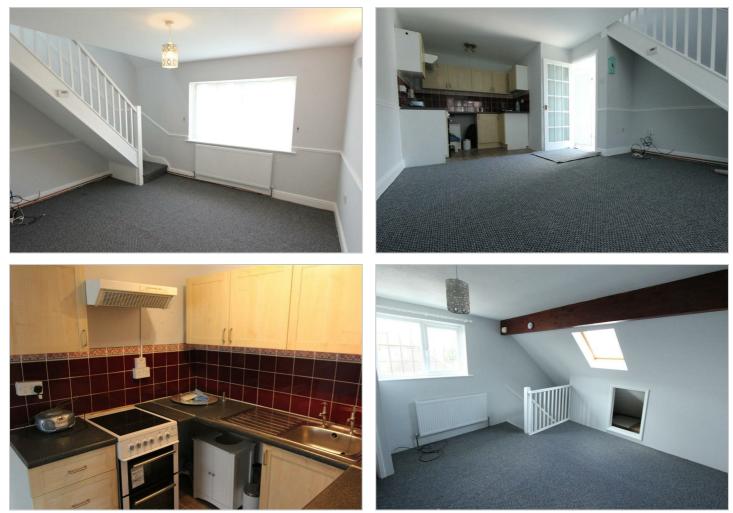

A well-maintained bathroom complements the bedroom. The bathroom offers a perfect blend of functionality and aesthetics.

The heart of the home lies in the kitchen. A testament to practical design and ease of use, the kitchen in this property is equipped to handle everything from quick breakfasts to elaborate dinner parties. With enough space to accommodate all your culinary needs comfortably, this kitchen is truly a treat for those who enjoy cooking.

The property also includes an inviting reception room, perfect for receiving guests or enjoying a quiet evening at home. This space is versatile and can be adapted to suit your lifestyle and needs.

This semi-detached property is a perfect blend of comfort, style, and practicality. It promises a