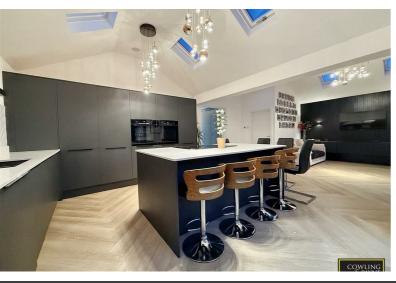

The properties main feature is to the rear, where you will locate the open planned lounge/kitchen/diner, overlooking the rear garden. It's open-plan, creating a wonderfully sociable space where you can entertain guests or spend quality family time. The room flows effortlessly into the kitchen, so you can chat with family or guests while preparing meals. Bi fold doors then lead you to the landscaped rear garden allowing you to bring the outdoors in on sunny days..