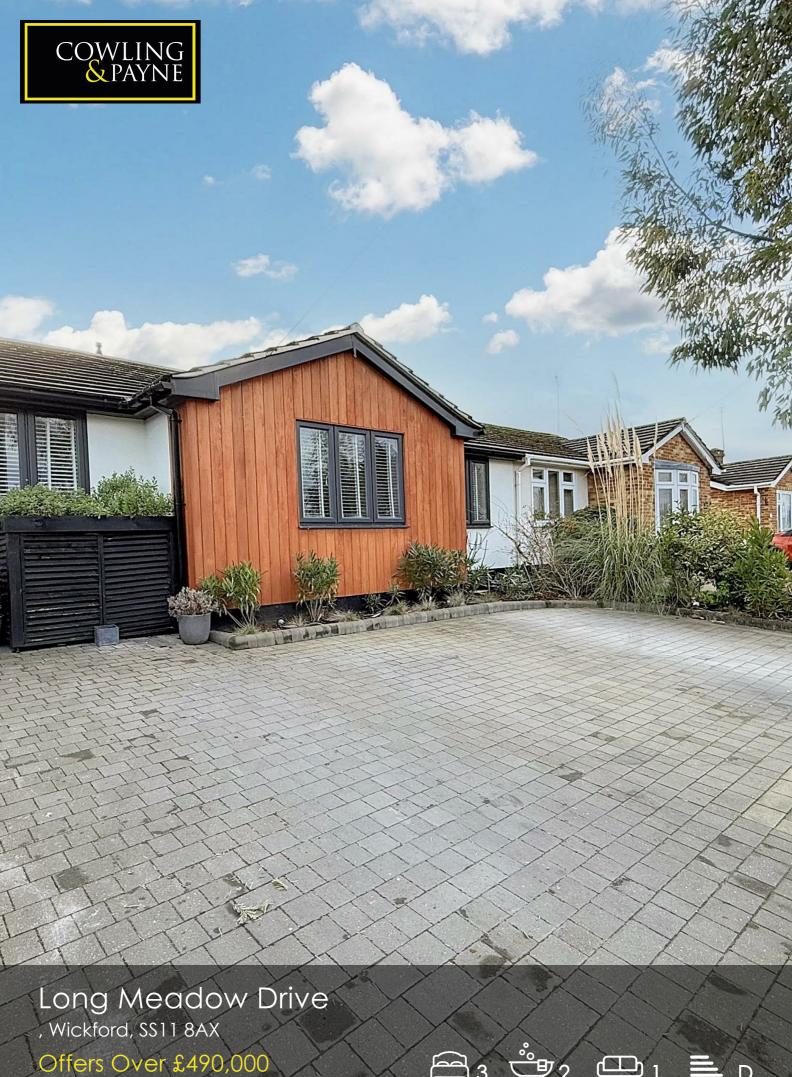

# Long Meadow Drive

### Description

\*\* UNEXPECTEDLY BACK TO THE MARKET \*\* GUIDE PRICE £490,000 - £510,000 \*\*

Welcome to this immaculate semi-detached bungalow that's just waiting for to be moved straight into. It's a dream come true, with three beautifully designed double bedrooms, two stunning bathrooms, and plenty of space for everyone to enjoy. As you step through the front door, you'll be greeted the entrance hall, where the property then unrayels from there.