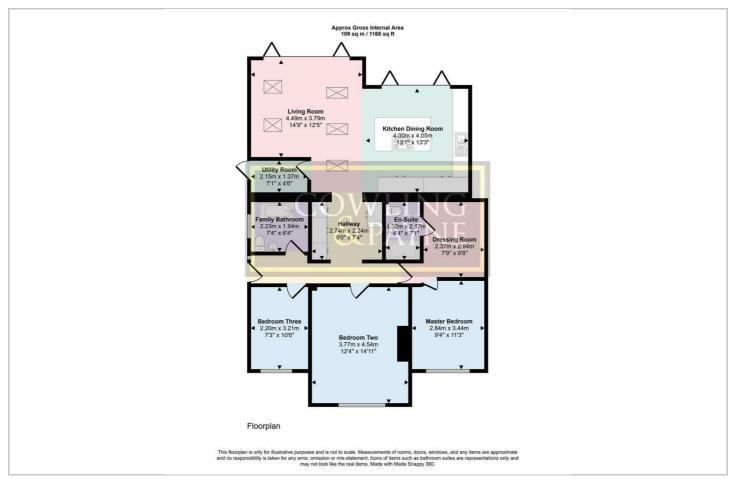

e rear garden. It's open-plan, creating a wonderfully sociable space where you can entertain guests or spend quality family time. The room flows effortlessly into the kitchen, so you can chat with family or guests while preparing meals. Bi fold doors then lead you to the landscaped rear garden allowing you to bring the outdoors in on sunny days..

- GUIDE PRICE £490,000 £510,000
- OPEN PLANNED LOUNGE/KITCHEN/DINER
- BI FOLD DOORS LEADING ONTO LANDSAPED REAR GARDEN
- MASTER BEDROOM WITH EN SUITE AND DRESSING ROOM
- EPC RATING D

- THREE BEDROOMS MODERN SEMI DETACHED BUNGALOW
- MODERN KITCHEN WITH BREAKFAST BAR
- OUTBUILDING IDEAL SPACE FOR HOME OFFICE, GYM, PLAYROOM
- POPULAR LOCATION WITH WICKFORD HIGH STREET AND RAILWAY STATION NEARBY
- COUNCIL TAX BAND C BASILDON







#### Floor Plan



#### Area Map



## **Energy Efficiency Graph**



#### Viewing

Please contact our Sales Office on 01268 730707 if you wish to arrange a viewing appointment for this property or require further information.

These particulars, whilst believed to be accurate are set out as a general outline only for guidance and do not constitute any part of an offer or contract. Intending purchasers should not rely on them as statements of representation of fact, but must satisfy themselves by inspection or otherwise as to their accuracy. No person in this firms employment has the authority to make or give any representation or warranty in respect of the property.