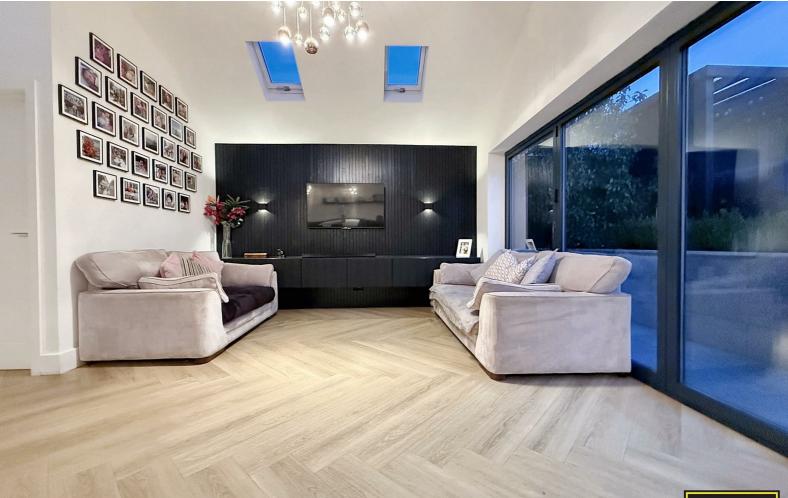

The properties main feature is to the rear, where you will locate the open planned lounge/kitchen/diner, overlooking the rear garden. It's open-plan, creating a wonderfully sociable space where you can entertain guests or spend quality family time. The room flows effortlessly into the kitchen, so you can chat with family or guests while preparing meals. Bi fold doors then lead you to the landscaped rear garden allowing you to bring the outdoors in on sunny days..