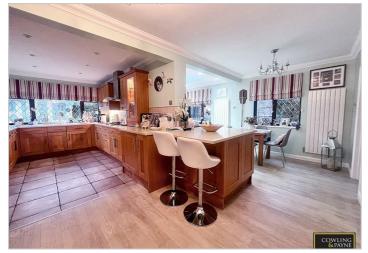

Upon entering, you're welcomed into the reception room, which serves as the heart of the property. This area is warmed by a charming fireplace, a perfect spot for cosy family evenings. Adjacent to the reception room is the kitchen, which is the epitome of style and functionality. It features a helpful kitchen island, perfect for meal preparations, and the visually striking granite countertops add an element of luxury. The kitchen also offers ample dining space, perfect for entertaining or family meals.