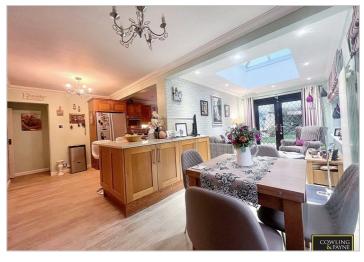

Upon entering, you're welcomed into the reception room, which serves as the heart of the property. This area is warmed by a charming fireplace, a perfect spot for cosy family evenings. Adjacent to the reception room is the kitchen, which is the epitome of style and functionality. It features a helpful kitchen island, perfect for meal preparations, and the visually striking granite countertops add an element of luxury. The kitchen also offers ample dining space, perfect for entertaining or family meals.