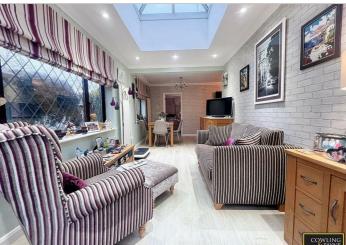

Upon entering, you're welcomed into the reception room, which serves as the heart of the property. This area is warmed by a charming fireplace, a perfect spot for cosy family evenings. Adjacent to the reception room is the kitchen, which is the epitome of style and functionality. It features a helpful kitchen island, perfect for meal preparations, and the visually striking granite countertops add an element of luxury. The kitchen also offers ample dining space, perfect for entertaining or family meals.