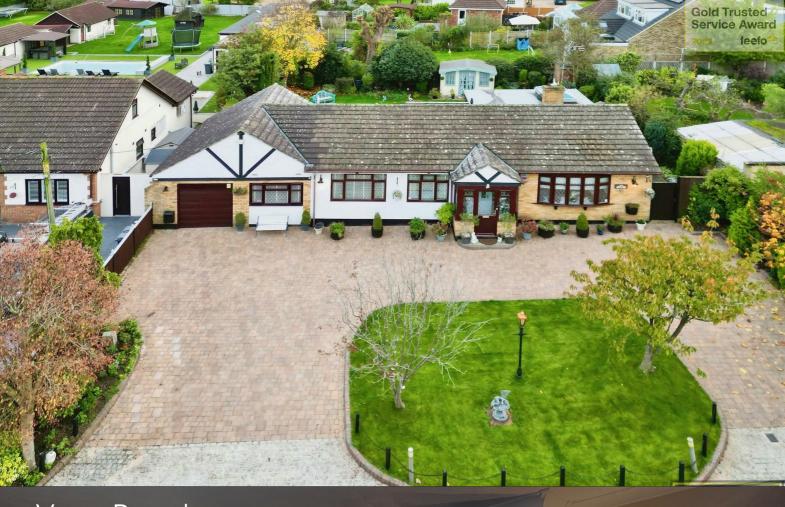

## Vera Road Downham, Billericay, CM11 1LJ Offers In Excess Of £650,000

Introducing a stunning bungalow, detached and set in an oasis of tranquility, now listed for sale. The property boasts a neutral decoration throughout, promoting a peaceful and calming atmosphere that is ideal for families.

Upon entering, you're welcomed into the reception room, which serves as the heart of the property. This area is warmed by a charming fireplace, a perfect spot for cosy family evenings. Adjacent to the reception room is the kitchen, which is the epitome of style and functionality. It features a helpful kitchen island, perfect for meal preparations, and the visually striking granite countertops add an element of luxury. The kitchen also offers ample dining space, perfect for entertaining or family meals.

The property offers four well-appointed bedrooms, each with its own unique features. The master bedroom is a double room that includes an en-suite bathroom, providing a private space for relaxation. The second and third bedrooms are also double rooms, both equipped with built-in wardrobes, providing plenty of storage space. The fourth bedroom, while not a double, is quite spacious and versatile enough to cater to various needs.

The bathrooms in this home are a real treat. The first bathroom is large and features a Jacuzzi bath and shower, providing a spa-like experience right at home. The second bathroom serves as an

- DETACHED BUNGALOW
- GRANITE COUNTER TOPS
- 4 GOOD SIZE BEDROOMS
- DESIRABLE LOCATION
- SOLAR PANELS
- GARAGE WITH LOFT ACCESS
- EN-SUITE TO MASTER
- JACUZZI BATH IN MAIN BATHROOM
- EPC RATING C
- COUNCIL TAX BAND F