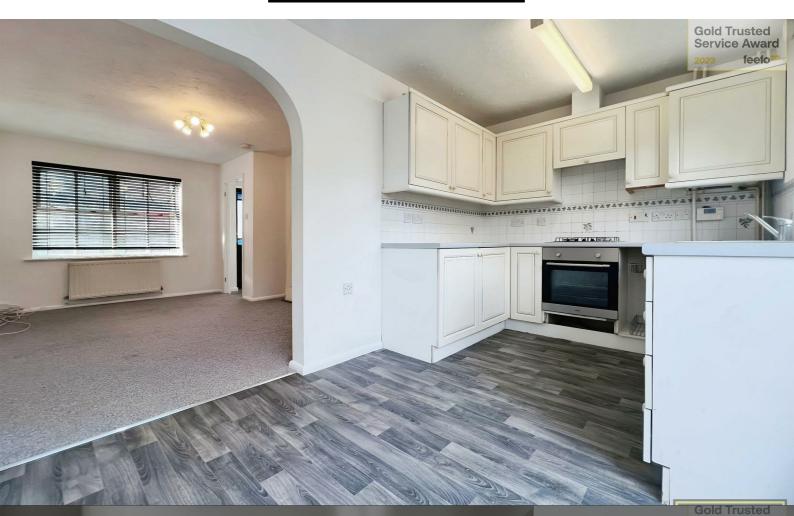

Upon entering the property you will find a spacious living room, which flows through into the fitted kitchen/diner. This is a pleasant area which has space for a dinning table, which then leads out onto the garden. Moving upstairs you will then find TWO spacious bedrooms, one with sliding wardrobes built in & lastly a 3 piece bathroom.