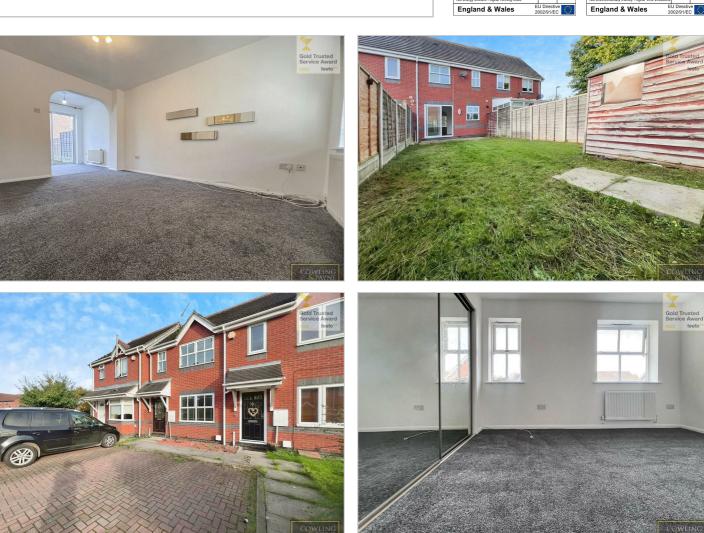

Upon entering the property you will find a spacious living room, which flows through into the fitted kitchen/diner. This is a pleasant area which has space for a dinning table, which then leads out onto the garden. Moving upstairs you will then find TWO spacious bedrooms, one with sliding wardrobes built in & lastly a 3 piece bathroom.

Externally you will locate two allocated parking spaces. The rear garden is low maintenance, with a small patio area and the remainder lawn.

Contact the sales team today to arrange a viewing!