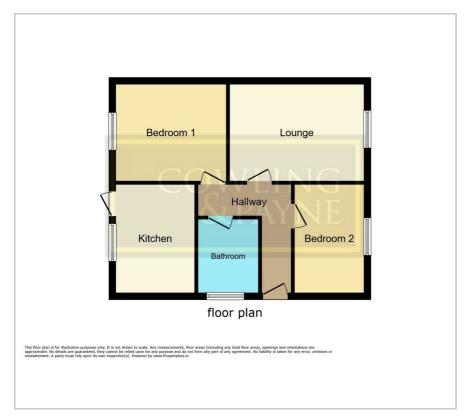

bungalow provides a serene environment for its residents. The property features off street parking, ensuring that you never have to worry about finding a spot after a long day out.

Whether you're looking for a cozy home to settle down in or a tranquil retreat away from the hustle and bustle, this semi-detached bungalow on Lucerne Walk offers a perfect blend of comfort and convenience. Don't miss out on the opportunity to make this lovely property your new home.

Please note that this property is currently undergoing some refurbishment work, however a viewing can be arranged via appointment.

## Viewing

Please contact our Cowling & Payne Office on 01268 730707 if you wish to arrange a viewing appointment for this property or require further information.











## Floor Plan Area Map





## **Energy Efficiency Graph**













These particulars, whilst believed to be accurate are set out as a general outline only for guidance and do not constitute any part of an offer or contract. Intending purchasers should not rely on them as statements of representation of fact, but must satisfy themselves by inspection or otherwise as to their accuracy. No person in this firms employment has the authority to make or give any representation or warranty in respect of the property.