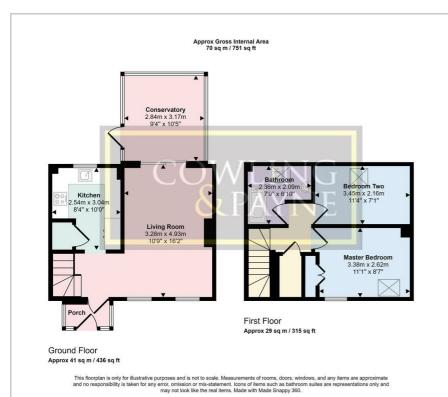

ere you can entertain guests or simply unwind after a long day. The room is tastefully proportioned and offers a wonderful space for relaxation and socialising with sliding door leading to the conservatory.

The property boasts a modern kitchen equipped with up-to-date appliances ready to inspire your inner chef. The kitchen reflects a tasteful blend of contemporary design and practicality, ensuring you can cook up a storm for family and friends.

The property also has a well-appointed bathroom, ensuring your comfort and convenience. The bathroom, like the rest of the home, has been kept in good condition.

#### Viewing

Please contact our Cowling & Payne Office on 01268 730707 if you wish to arrange a viewing appointment for this property or require further information.

#### Floor Plan



### Area Map



## Energy Efficiency Graph







These particulars, whilst believed to be accurate are set out as a general outline only for guidance and do not constitute any part of an offer or contract. Intending purchasers should not rely on them as statements of representation of fact, but must satisfy themselves by inspection or otherwise as to their accuracy. No person in this firms employment has the authority to make or give any representation or warranty in respect of the property.