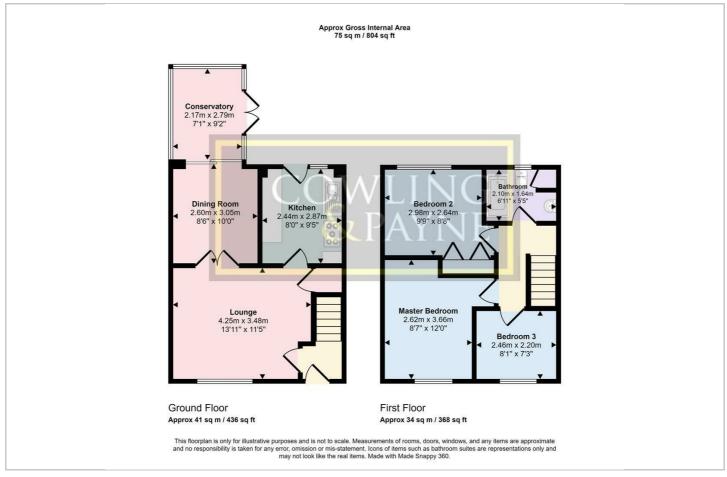

The property boasts three spacious reception rooms. The first serves as a lounge, perfect for unwinding after a long day. The second room is a dining room, designed ideally for hosting dinner parties or family meals. It is particularly noteworthy, as it has doors that can be shut off from the living room, offering privacy when needed. The third reception room is a conservatory and offers direct access to the garden, inviting plenty of natural light into the space.

The house further benefits from a well-appointed kitchen, offering direct access to the generous-sized garden.

- CHAIN FREE
- CONSERVATORY
- POPULAR LOCATION
- CLOSE PROXIMITY TO LOCAL SHOPS
- 3 BEDROOM FAMILY HOME
- SPACIOUS ACCOMODATION
- POPULAR ROBERT LEONARD BUILT HOME
- GENEROUS SIZE REAR