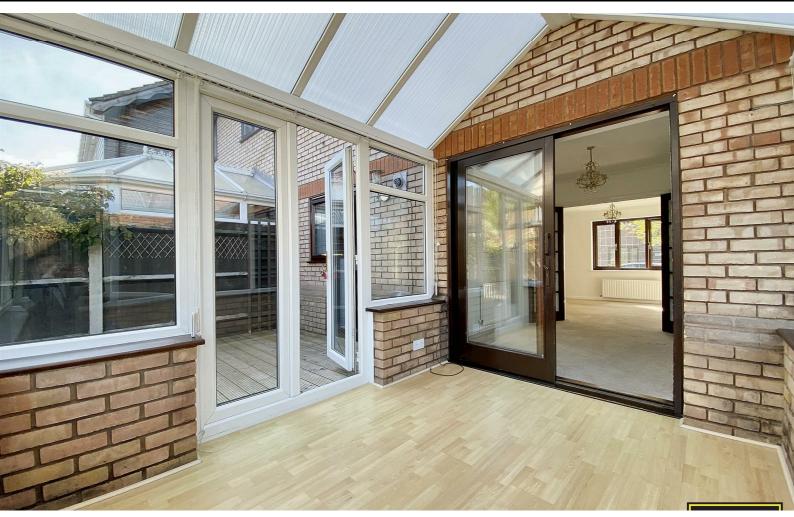

The property boasts three spacious reception rooms. The first serves as a lounge, perfect for unwinding after a long day. The second room is a dining room, designed ideally for hosting dinner parties or family meals. It is particularly noteworthy, as it has doors that can be shut off from the living room, offering privacy when needed. The third reception room is a conservatory and offers direct access to the garden, inviting plenty of natural light into the space.