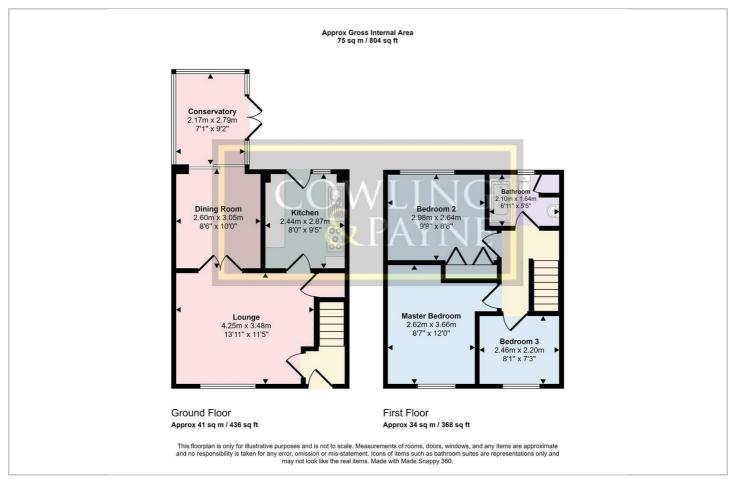

The property boasts three spacious reception rooms. The first serves as a lounge, perfect for unwinding after a long day. The second room is a dining room, designed ideally for hosting dinner parties or family meals. It is particularly noteworthy, as it has doors that can be shut off from the living room, offering privacy when needed. The third reception room is a conservatory and offers direct access to the garden, inviting plenty of natural light into the space.

The house further benefits from a well-appointed kitchen, offering direct access to the generous-sized garden.

- CHAIN FREE
- CONSERVATORY
- POPULAR LOCATION
- CLOSE PROXIMITY TO LOCAL SHOPS
- 3 BEDROOM FAMILY HOME
- SPACIOUS ACCOMODATION
- POPULAR ROBERT LEONARD BUILT HOME
- GENEROUS SIZE REAR GARDEN







#### Floor Plan



#### Area Map



## **Energy Efficiency Graph**



#### Viewing

Please contact our Cowling & Payne Office on 01268 730707 if you wish to arrange a viewing appointment for this property or require further information.

These particulars, whilst believed to be accurate are set out as a general outline only for guidance and do not constitute any part of an offer or contract. Intending purchasers should not rely on them as statements of representation of fact, but must satisfy themselves by inspection or otherwise as to their accuracy. No person in this firms employment has the authority to make or give any representation or warranty in respect of the property.