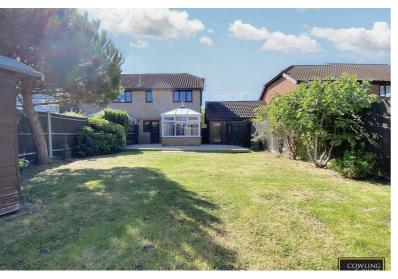

The property boasts three spacious reception rooms. The first serves as a lounge, perfect for unwinding after a long day. The second room is a dining room, designed ideally for hosting dinner parties or family meals. It is particularly noteworthy, as it has doors that can be shut off from the living room, offering privacy when needed. The third reception room is a conservatory and offers direct access to the garden, inviting plenty of natural light into the space.

The house further benefits from a well-appointed kitchen, offering direct access to the generous-sized garden.

- CHAIN FREE
- CONSERVATORY
- POPULAR LOCATION
- CLOSE PROXIMITY TO LOCAL SHOPS
- 3 BEDROOM FAMILY HOME
- SPACIOUS ACCOMODATION
- POPULAR ROBERT LEONARD BUILT HOME
- GENEROUS SIZE REAR GARDEN