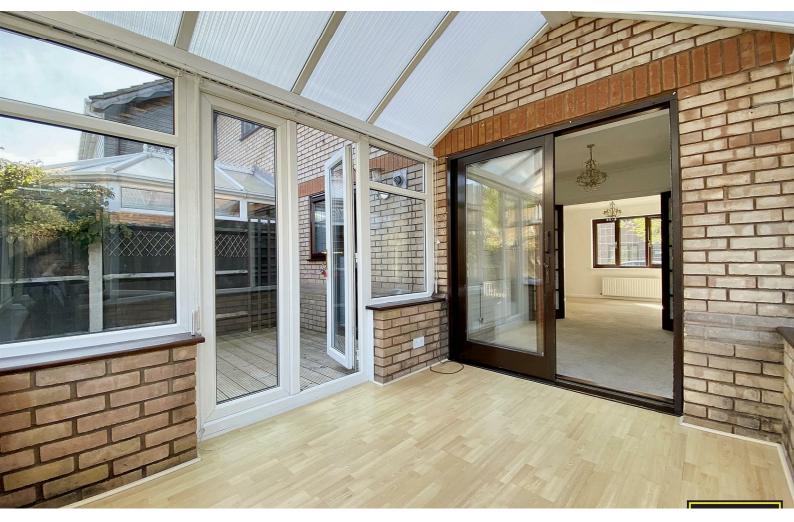

The property boasts three spacious reception rooms. The first serves as a lounge, perfect for unwinding after a long day. The second room is a dining room, designed ideally for hosting dinner parties or family meals. It is particularly noteworthy, as it has doors that can be shut off from the living room, offering privacy when needed. The third reception room is a conservatory and offers direct access to the garden, inviting plenty of natural light into the space.