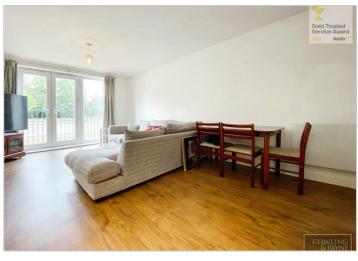

This property boasts an open planned kitchen/lounge/diner, perfect for relaxing after a long day. French doors flood this room with natural light and lead to a juliet balcony. The kitchen consists of white gloss units, with some integrated appliances.