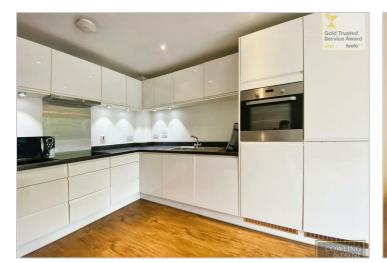

This property boasts an open planned kitchen/lounge/diner, perfect for relaxing after a long day. French doors flood this room with natural light and lead to a juliet balcony. The kitchen consists of white gloss units, with some integrated appliances.