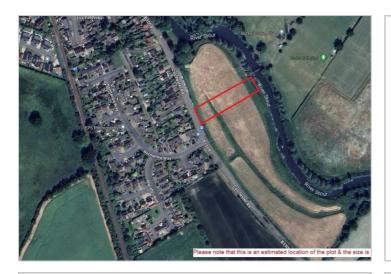

at sits on the east side of Colchester Road which links south of Colchester.

This Land is being offered to the market for sale on an unconditional basis and could offer future development potential subject to the necessary planning consent.

We ask all buyer to carry out their own due-diligence/ enquirers as to any permission that will be required for the intended use/ or development for the land in question.

Auction is via Pattinson Auction.

## Viewing

Please contact our Cowling & Payne Office on 01268 730707 if you wish to arrange a viewing appointment for this property or require further information. Bures Cricket Club

Bures half pipe 🚱

LAND FOR SALE

- STARTING PRICE OF £8000
- DEVELOPMENT POTENTIAL (SSTP)
- NICE LOCATION

Nether H



## Area Map



## Energy Efficiency Graph





These particulars, whilst believed to be accurate are set out as a general outline only for guidance and do not constitute any part of an offer or contract. Intending purchasers should not rely on them as statements of representation of fact, but must satisfy themselves by inspection or otherwise as to their accuracy. No person in this firms employment has the authority to make or give any representation or warranty in respect of the property.