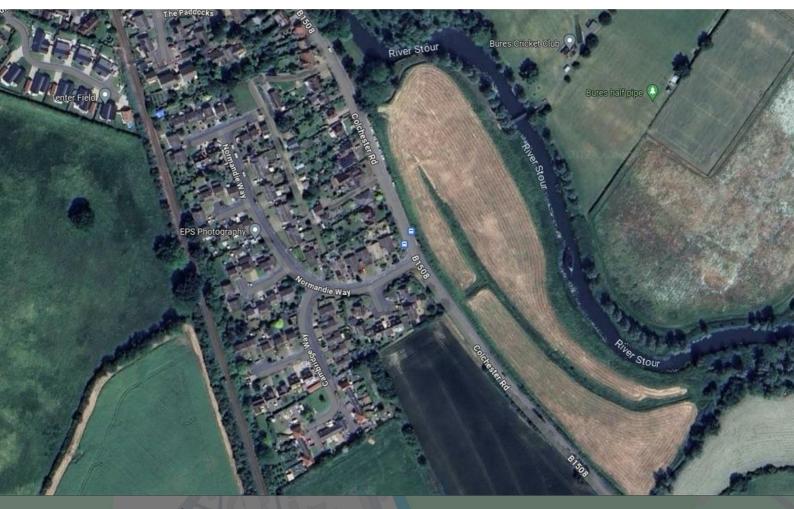

## Land Adj to Colchester Road , Bures, CO8 5AE By Auction £8,000

\*\*\* Auction starting price £8,000 \*\*\*

Cowling & Payne bring to the market this parcel of land that sits on the east side of Colchester Road which links south of Colchester.

## Viewing

Please contact our Cowling & Payne Office on 01268 730707 if you wish to arrange a viewing appointment for this property or require further information. Bures Cricket Club

Bures half pipe 🚱

LAND FOR SALE