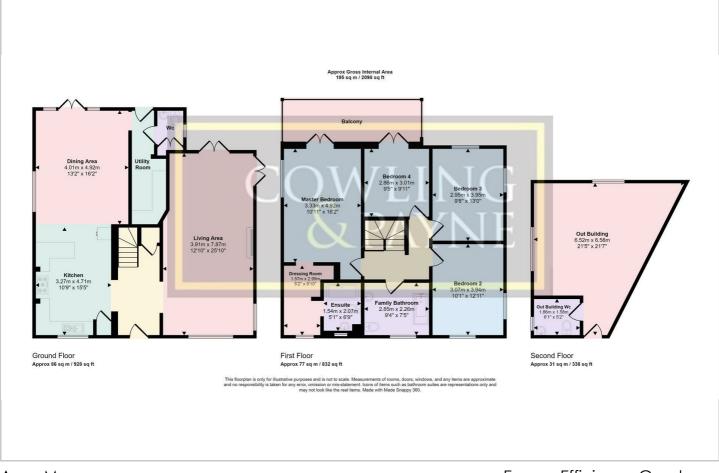

As you step inside, you'll be greeted by a neutrally decorated interior, providing the perfect canvas for you to add your personal touch. With two reception rooms, there's plenty of space for everyone. The first reception room is a warm and inviting family living area, complete with a cozy fireplace. It's the ideal spot for family movie nights or curling up with a good book

The second reception room is a dedicated dining area, perfect for those family meals or entertaining guests. Adjacent to this is a stunning open-plan kitchen. With a clean, modern design, it's a joy to cook in.

- DESIREABLE LOCATION
- ENSUITE AND DRESSING ROOM TO MASTER BEDROOM
- REMOTE ELECTRONIC SECURITY GATES
  LARGE OUTBUILDING
- DETATCHED DOUBLE GARAGE
- EPC RATING D

- 4 BEDROOM DETATCHED PROPERTY
- GREAT SIZE GARDEN BACKING ONTO WOODLANDS
- AMPLE PARKING
- COUNCIL TAX BAND G CHELMSFORD