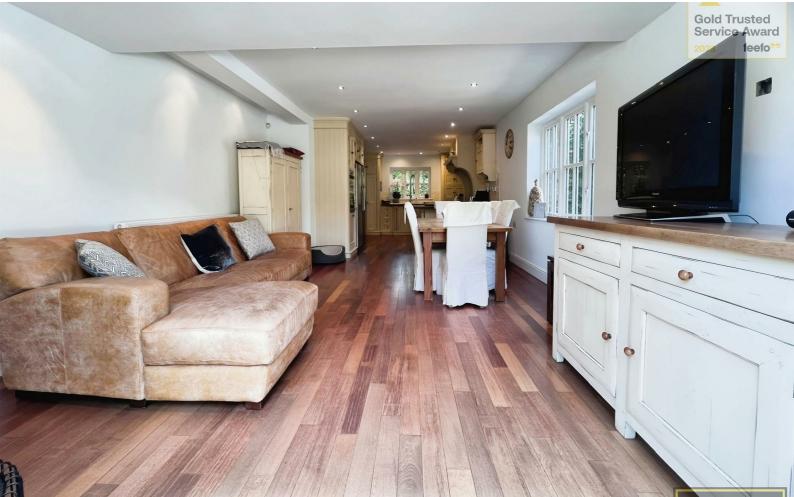

The second reception room is a dedicated dining area, perfect for those family meals or entertaining guests. Adjacent to this is a stunning open-plan kitchen. With a clean, modern design, it's a joy to cook in.