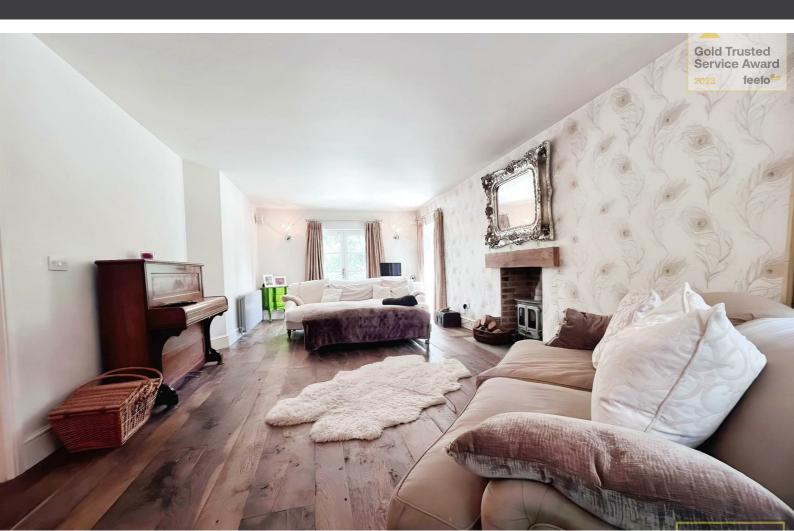

As you step inside, you'll be greeted by a neutrally decorated interior, providing the perfect canvas for you to add your personal touch. With two reception rooms, there's plenty of space for everyone. The first reception room is a warm and inviting family living area, complete with a cozy fireplace. It's the ideal spot for family movie nights or curling up with a good book