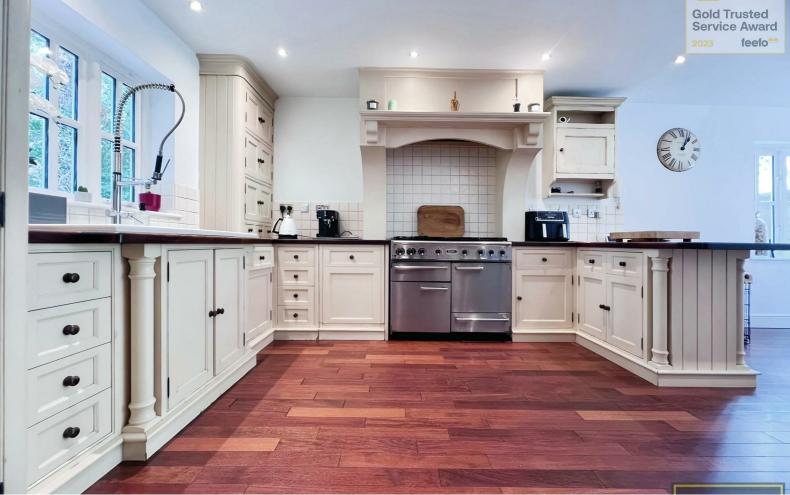

The second reception room is a dedicated dining area, perfect for those family meals or entertaining guests. Adjacent to this is a stunning open-plan kitchen. With a clean, modern design, it's a joy to cook in.