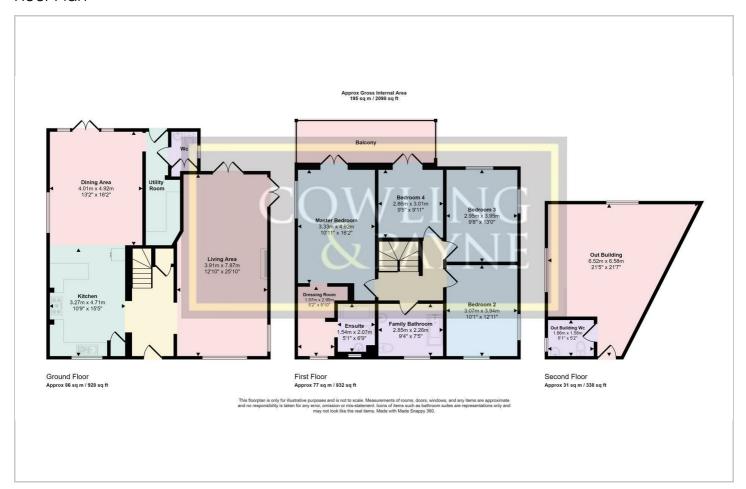

o call it home! Tucked away in a peaceful location, this house is the epitome of suburban bliss. Ideal for families, it's a place where you can grow memories that will last a lifetime.

As you step inside, you'll be greeted by a neutrally decorated interior, providing the perfect canvas for you to add your personal touch. With two reception rooms, there's plenty of space for everyone. The first reception room is a warm and inviting family living area, complete with a coxy fireplace. It's the ideal spot for family movie nights or curring up with a good book.

The second reception room is a dedicated dining area, perfect for those family meals or entertaining guests. Adjacent to this is a stunning open-plan kitchen. With a clean, modern design, it's a joy to cook in.







#### Floor Plan



#### Area Map



## Energy Efficiency Graph



### Viewing

Please contact our Cowling & Payne Office on 01268 730707 if you wish to arrange a viewing appointment for this property or require further information.

These particulars, whilst believed to be accurate are set out as a general outline only for guidance and do not constitute any part of an offer or contract. Intending purchasers should not rely on them as statements of representation of fact, but must satisfy themselves by inspection or otherwise as to their accuracy. No person in this firms employment has the authority to make or give any representation or warranty in respect of the property.