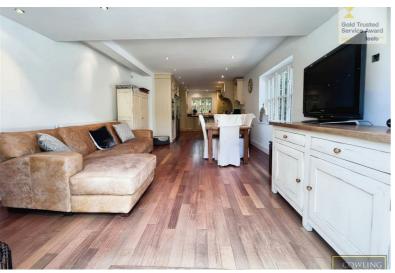

As you step inside, you'll be greeted by a neutrally decorated interior, providing the perfect canvas for you to add your personal touch. With two reception rooms, there's plenty of space for everyone. The first reception room is a warm and inviting family living area, complete with a coxy fireplace. It's the ideal spot for family movie nights or curring up with a good book.

The second reception room is a dedicated dining area, perfect for those family meals or entertaining guests. Adjacent to this is a stunning open-plan kitchen. With a clean, modern design, it's a joy to cook in.