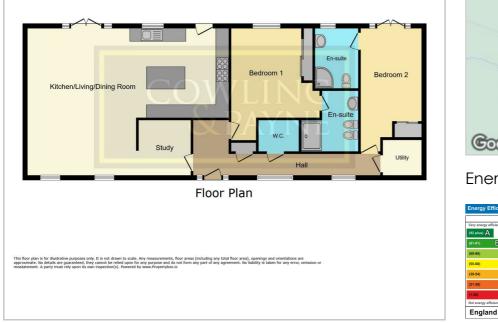

## Floor Plan

Area Map

The property boasts a welcoming reception room, which is open-plan and features a cosy log burner. It's a perfect space for those evening gatherings or relaxing after a long day. Complementing the reception room is an open-plan kitchen, designed to the highest standards. It includes a kitchen island, providing ample preparation space, and creates a sociable atmosphere for any culinary enthusiast. This blend of comfort and modern design makes the reception and kitchen area the heart of the home.

The property includes two double bedrooms, each with their own en-suite, providing a personal and private space for relaxation. These bedrooms are spacious and filled with natural light, providing a serene environment for rest. The en-suite bathrooms are a significant highlight of this property, adding a touch of sophistication and convenience.