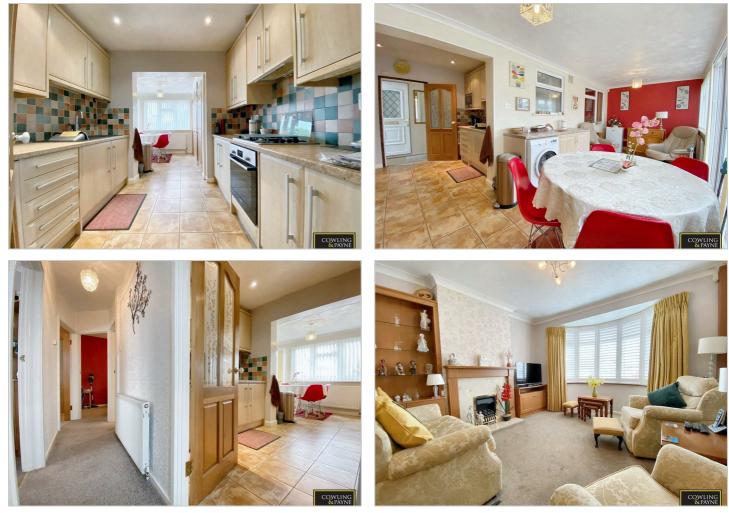

One of the standout features of this property is the extension that has been added, creating a spacious kitchen/diner. Imagine hosting family and friends in this inviting space, with doors that open up to the garden, perfect for enjoying a cup of tea on a sunny afternoon.