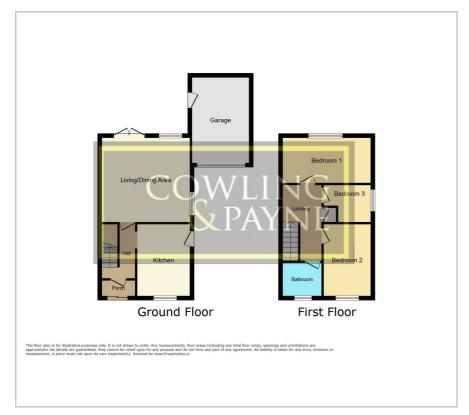

setting while still being within walking distance to Wickford high street, offering a variety of shops, cafes, and restaurants.

This stunning semi-defached home is the perfect combination of comfort, convenience, and style. It's been lovingly refurbished and is ready to welcome you. Don't miss out on this wonderful opportunity to make this house your home!

- CHAIN FREE
- NEW KITCHEN
- PARTIAL RE WIRE
- NEW BATHROOM
- OFF STREET PARKING
  - GARAGE
  - NEW FRONT DOOR TO BE INSTALLED
  - REFURBISHED THROUGHOUT
  - CALL NOW FOR FURTHER INFORMATION
  - POPULAR LOCATION NEARBY LOCAL AMENITIES

#### Viewing

Please contact our Cowling & Payne Office on 01268 730707 if you wish to arrange a viewing appointment for this property or require further information.











### Floor Plan Area Map





#### **Energy Efficiency Graph**













These particulars, whilst believed to be accurate are set out as a general outline only for guidance and do not constitute any part of an offer or contract. Intending purchasers should not rely on them as statements of representation of fact, but must satisfy themselves by inspection or otherwise as to their accuracy. No person in this firms employment has the authority to make or give any representation or warranty in respect of the property.