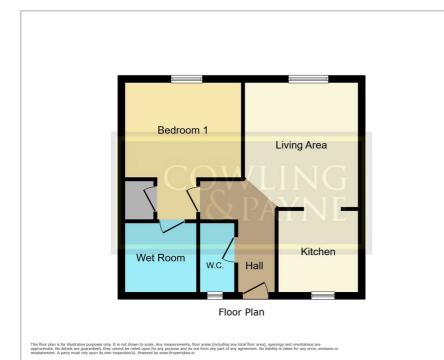

roviding plenty of storage and food preparation space. Whether you are a keen cook or simply enjoy the occasional home-cooked meal, you will find the kitchen to be well equipped to meet your needs.

The property also features one bedroom, offering a serene haven for rest and relaxation. The room is of a good size and can comfortably accommodate a double bed and additional furniture, providing ample storage space.

- CHAIN FREE
- GREAT LEASE 970 YEARS
- PARKING
- WET ROOM
- GOOD CONDITION
- CALL TO BOOK YOUR VIEWING

& .T.

#### Viewing

Please contact our Cowling & Payne Office on 01268 730707 if you wish to arrange a viewing appointment for this property or require further information.

 گ



Gold Trusted Service Award 2023 teeto

Cold Trusted Service Award

### Floor Plan

### Area Map





## Energy Efficiency Graph







These particulars, whilst believed to be accurate are set out as a general outline only for guidance and do not constitute any part of an offer or contract. Intending purchasers should not rely on them as statements of representation of fact, but must satisfy themselves by inspection or otherwise as to their accuracy. No person in this firms employment has the authority to make or give any representation or warranty in respect of the property.