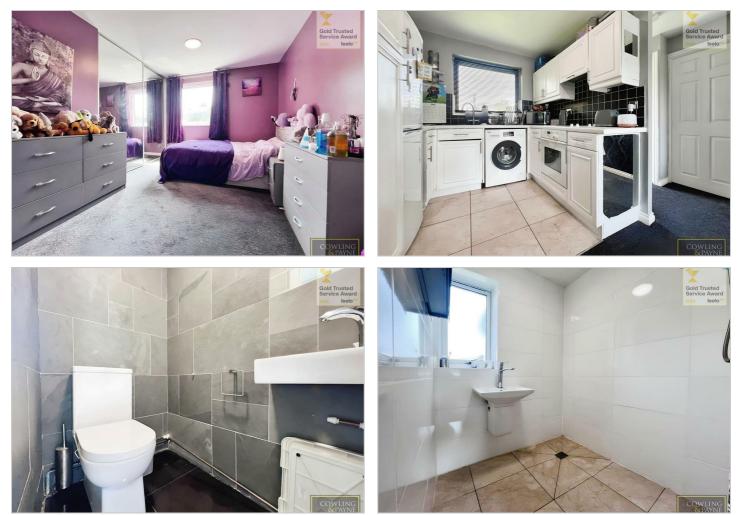

The property has been thoughtfully designed to create a comfortable and relaxing living space. As you step inside, you are greated by a welcoming reception room. This room is generously proportioned and is perfect for relaxing or entertaining guests. The space is versatile and can easily accommodate a range of different furniture layouts.

Next, we move onto the kitchen. This room has been lifted with a range of units and work surfaces, providing plenty of storage and food preparation space. Whether you are a keen cook or simply enjoy the occasional home-cooked meal, you will find the kitchen to be well equipped to meet your needs.

The property also features one bedroom, offering a serene haven for rest and relaxation. The room is of a good size and can comfortably accommodate a double bed and additional furniture, providing ample storage space.

- CHAIN FREE
- GREAT LEASE 970 YEARS
- PARKING
- WET ROOM
- GOOD CONDITION
- CALL TO BOOK YOUR VIEWING

& .T.