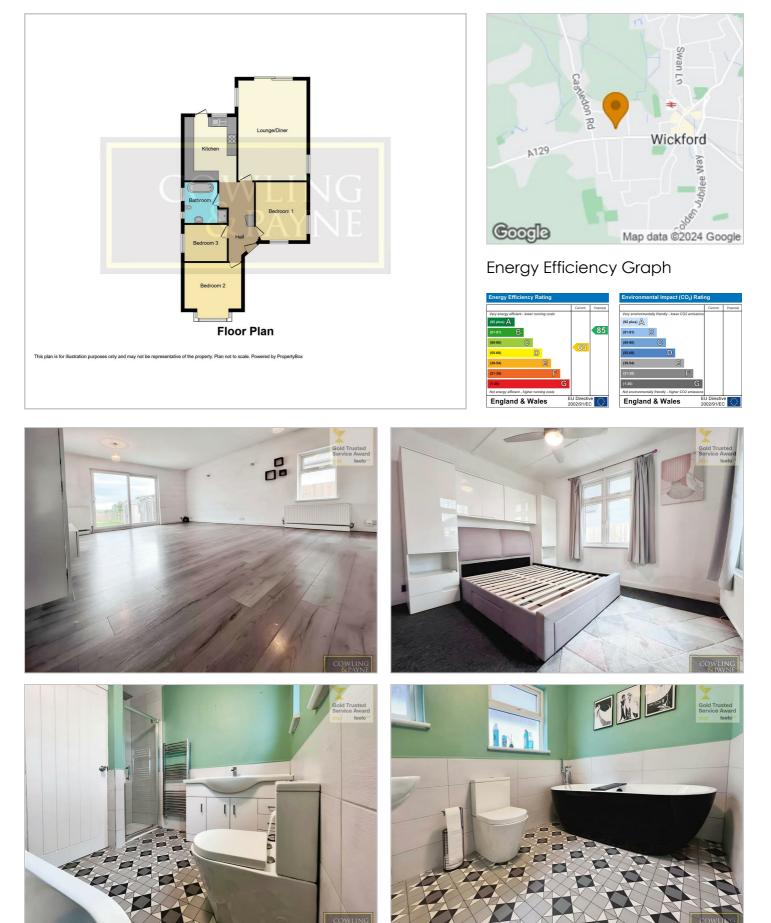

The property boasts three double bedrooms, each offering ample space and comfort. The large bathroom features a luxurious free-standing bath and a separate shower, providing a touch of elegance to your daily routine.

## Floor Plan

## Area Map

These particulars, whilst believed to be accurate are set out as a general outline only for guidance and do not constitute any part of an offer or contract. Intending purchasers should not rely on them as statements of representation of fact, but must satisfy themselves by inspection or otherwise as to their accuracy. No person in this firms employment has the authority to make or give any representation or warranty in respect of the property.