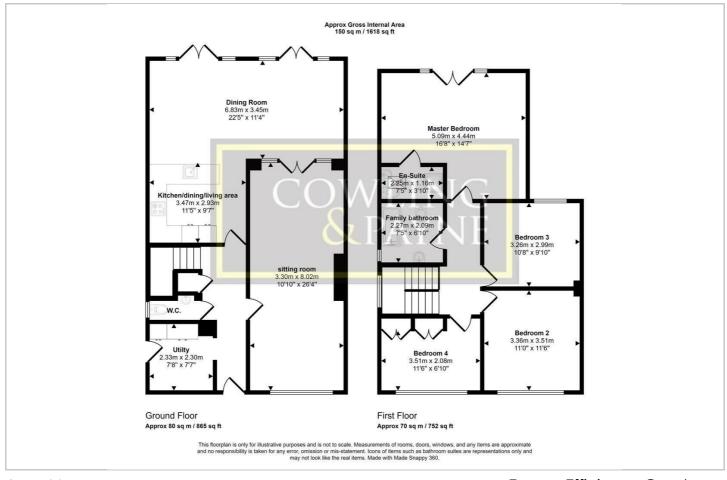

onnection and allows for easy entertaining and socializing. The kitchen is modern and well-equipped, making it a joy to prepare delicious meals for family and friends.

With four double bedrooms, including a stunning master bedroom with an en-suite bathroom, there is plenty of room for everyone to relax and unwind. Each bedroom has been thoughtfully designed to provide comfort and tranquillity.

In addition to the master en-suite, there are two more bathrooms in the property. The

- Immaculate detached property
- Four double bedrooms
- Two reception rooms
- Utility room for storage and laundry
- Council Tax Band E -Chelmsford
- Spacious open-plan kitchen living area
- Master bedroom with en-suite
- Off-street parking
- Call to book your viewing



# Wickford, SS11 7LY





### Floor Plan



#### Area Map



## Energy Efficiency Graph

| Energy Efficiency Rating                    |         |           |
|---------------------------------------------|---------|-----------|
|                                             | Current | Potential |
| Very energy efficient - lower running costs |         |           |
| (92 plus) A                                 |         |           |
| (81-91) B                                   |         |           |
| (69-80)                                     |         |           |
| (55-68)                                     |         |           |
| (39-54)                                     |         |           |
| (21-38)                                     |         |           |
| (1-20) G                                    |