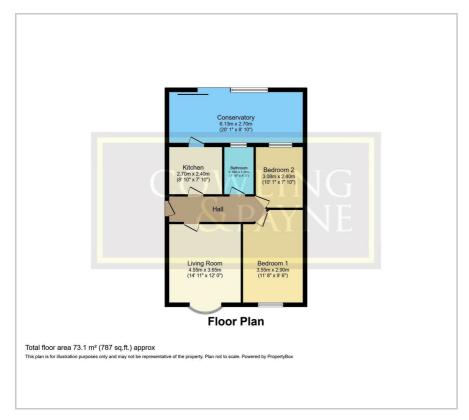

As you step into this lovely home, you'll find a modern kitchen that is perfect for preparing delicious meals. The spacious reception room provides ample space for relaxation and entertainment.

The property boasts two spacious bedrooms, offering plenty of space. The bedrooms are bright and airy, providing a comfortable space to unwind after a long day.

The bathroom is conveniently located and is fitted with all the necessary fixtures

Lastly there is a convenient conservatory attached at the rear of the property, helping to offer additional living space or a dining area.

## Viewing

Please contact our Cowling & Payne Office on 01268 730707 if you wish to arrange a viewing appointment for this property or require further information.

feefo

Floor Plan Area Map