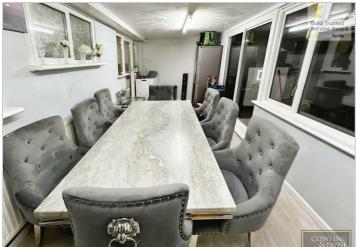

The bathroom is conveniently located and is fitted with all the necessary fixtures

Lastly there is a convenient conservatory attached at the rear of the property, helping to offer additional living space or a dining area.