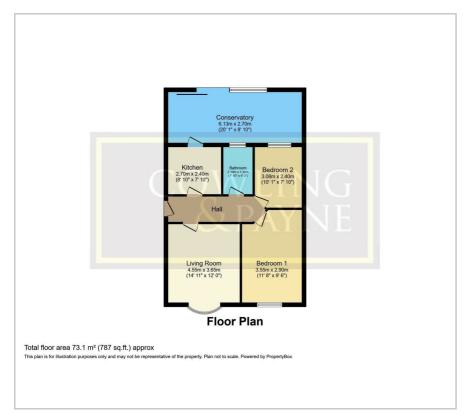

As you step into this lovely home, you'll find a modern kitchen that is perfect for preparing delicious meals. The spacious reception room provides ample space for relaxation and entertainment.

The property boasts two spacious bedrooms, offering plenty of space. The bedrooms are bright and airy, providing a comfortable space to unwind after a long day.

The bathroom is conveniently located and is fitted with all the necessary fixtures

Lastly there is a convenient conservatory attached at the rear of the property, helping to offer additional living space or a dining area.

## Viewing

Please contact our Cowling & Payne Office on 01268 730707 if you wish to arrange a viewing appointment for this property or require further information.

feefo

Floor Plan Area Map