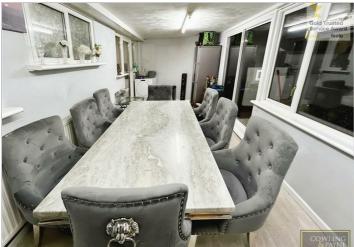

The bathroom is conveniently located and is fitted with all the necessary fixtures

Lastly there is a convenient conservatory attached at the rear of the property, helping to offer additional living space or a dining area.