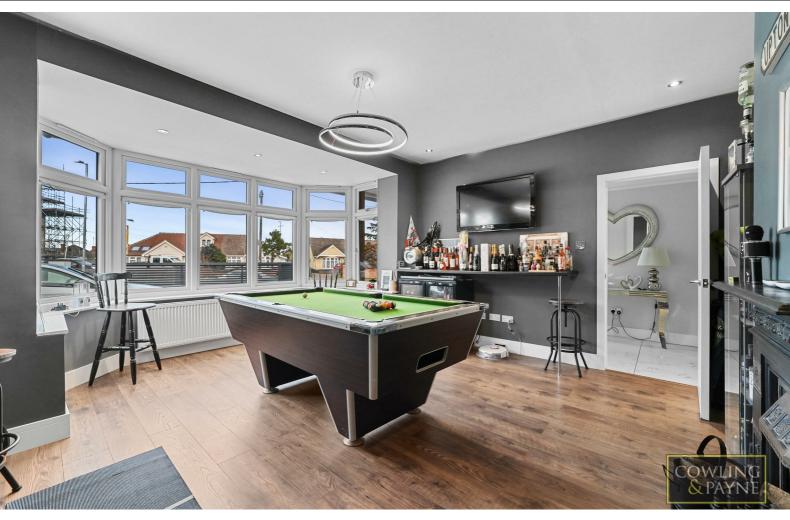

### Description

\*\*\*\* GUIDE PRICE £825,000 - £850,000 \*\*\*\*

Cowling & Payne are thrilled to introduce you to this individual detached home with over 3000 Square foot of living space.

This immaculate detached property is perfect for families and couples looking for a spacious and luxurious home. With four reception rooms, there is ample space for entertaining and relaxation. The large windows in the reception rooms provide plenty of natural light, creating a bright and airy atmosphere. Additionally, the property features a cinema room, perfect for movie nights with friends and family.

The kitchen is modern and stylish with a kitchen island and boasts state-of-the-art appliances. There is also a utility room, providing convenient storage and additional worktop space.

- Immaculate condition
- Modern kitchen with island
- Four double bedrooms three with en-suites
- Swimming pool for outdoor enjoyment
- Four reception rooms
- Master bedroom with luxury en-suite
- Luxurious landscaped rear garden
- Gated off-street parking