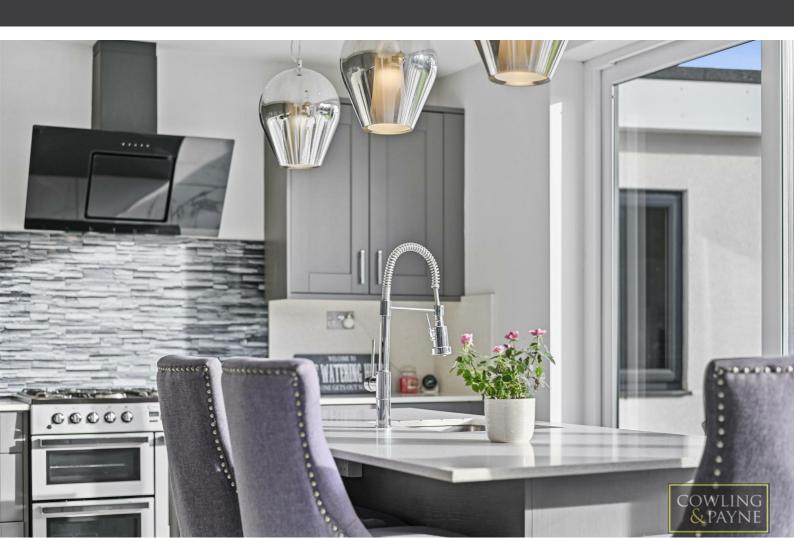

The kitchen is modern and stylish with a kitchen island and boasts state-of-the-art appliances. There is also a utility room, providing convenient storage and additional worktop space.

- Immaculate condition
- Modern kitchen with island
- Four double bedrooms three with en-suites
- Swimming pool for outdoor enjoyment
- Four reception rooms
- Master bedroom with luxury en-suite
- Luxurious landscaped rear garden
- Gated off-street parking