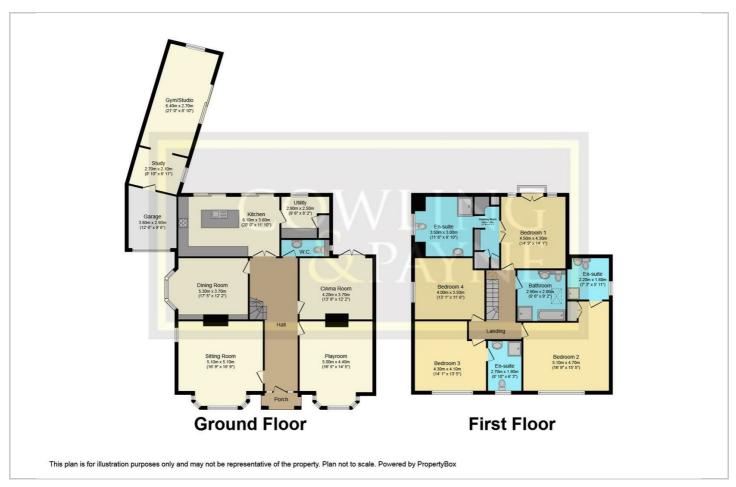

g for a spacious and luxurious home. With four reception rooms, there is ample space for entertaining and relaxation. The large windows in the reception rooms provide plenty of natural light, creating a bright and airy atmosphere. Additionally, the property features a cinema room, perfect for movie nights with friends and family.

The kitchen is modern and stylish with a kitchen island and boasts state-of-the-art appliances. There is also a utility room, providing convenient storage and additional worktop space.

- Immaculate condition
- Modern kitchen with island
- Four double bedrooms three with en-suites
- Swimming pool for outdoor enjoyment
- Four reception rooms
- Master bedroom with luxury en-suite
- Luxurious landscaped rear garden
- Gated off-street parking







#### Floor Plan



#### Area Map



## **Energy Efficiency Graph**



#### Viewing

Please contact our Cowling & Payne Office on 01268 730707 if you wish to arrange a viewing appointment for this property or require further information.

These particulars, whilst believed to be accurate are set out as a general outline only for guidance and do not constitute any part of an offer or contract. Intending purchasers should not rely on them as statements of representation of fact, but must satisfy themselves by inspection or otherwise as to their accuracy. No person in this firms employment has the authority to make or give any representation or warranty in respect of the property.