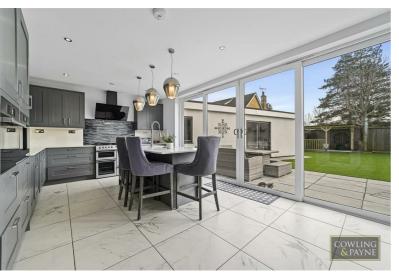

The kitchen is modern and stylish with a kitchen island and boasts state-of-the-art appliances. There is also a utility room, providing convenient storage and additional worktop space.

- Immaculate condition
- Modern kitchen with island
- Four double bedrooms three with en-suites
- Swimming pool for outdoor enjoyment
- Four reception rooms
- Master bedroom with luxury en-suite
- Luxurious landscaped rear garden
- Gated off-street parking