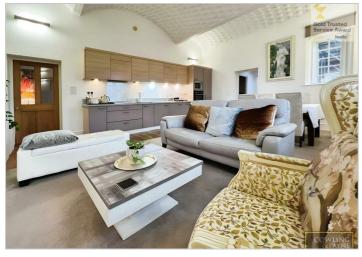

Upon entering the apartment, you will be greeted by high ceilings that create a sense of space and elegance. The open-plan reception room offers a garden views, providing a peaceful retreat. The flat benefits from one reception room, perfect for entertaining guests or relaxing after a long day.