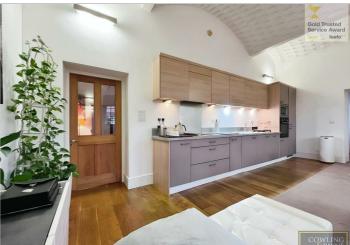

The open-plan kitchen is modern and fully equipped, allowing for easy meal preparation.

Moving towards the bedrooms, the first bedroom is a double with the added luxury of an en-suite bathroom. The en-suite features a modern bathroom, ensuring a refreshing start to the day. The second and third bedrooms are also doubles, offering plenty of space for furniture and storage.