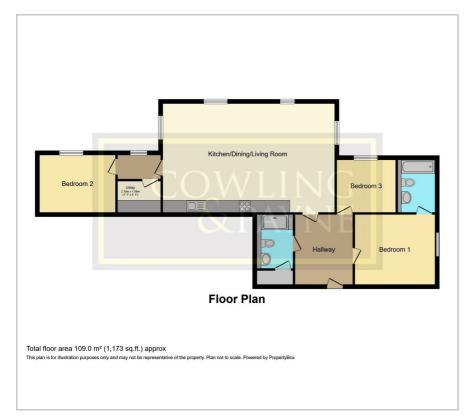

include parking facilities and a beautiful view, adding to the overall appeal.

Overall, this well-presented apartment offers comfortable and stylish living spaces, perfect for couples seeking a modern home in a peaceful location. With its historical features and unique

- Beautifully presented three-bedroom flat
- Historical features and peaceful location
- High ceilings and open-plan design
- En-suite bathroom in the master bedroom
- Modern open-plan kitchen
- Stunning garden view from reception room
- Lease term remaining 157 years
- Service Charge PA £5662
- Ground Rent PA Peppercorn £250

## Viewing

Please contact our Cowling & Payne Office on 01268 730707 if you wish to arrange a viewing appointment for this property or require further information.









## Floor Plan Area Map





## **Energy Efficiency Graph**













These particulars, whilst believed to be accurate are set out as a general outline only for guidance and do not constitute any part of an offer or contract. Intending purchasers should not rely on them as statements of representation of fact, but must satisfy themselves by inspection or otherwise as to their accuracy. No person in this firms employment has the authority to make or give any representation or warranty in respect of the property.