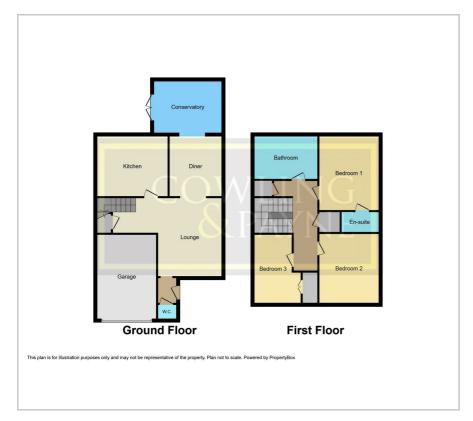

With two spacious reception rooms, there is ample space for entertaining and relaxing. The property also features a bright and airy conservatory, providing an additional space to enjoy the views of the low maintenance rear garden. Additionally there is a convenient ground floor cloakroom. The garage to the front comes with up and over door, allowing for secure parking and storage.

The property boasts three bedrooms, offering plenty of options for a growing family or those in need of a home office. The kitchen is spacious and is ready for your personal touch and design ideas. The master bedroom is a spacious double with the added convenience of an en-suite bathroom, while completes the accommodation. Lastly you will locate a 3 piece bathroom

## Viewing

Please contact our Cowling & Payne Office on 01268 730707 if you wish to arrange a viewing appointment for this property or require further information.

**Gold Trusted** 

Service Award

Floor Plan Area Map