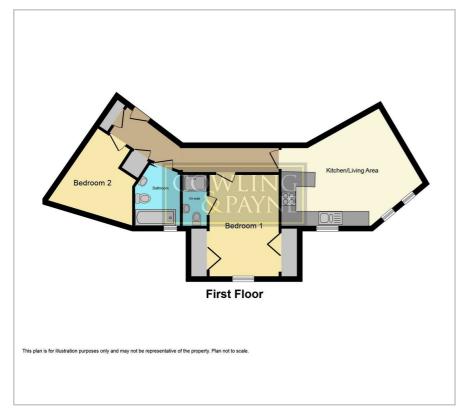

throom & a good size bedroom. Lastly, another feature is the master bedroom, which has the added benefit of a shower ensuite. Externally the property features allocated parking.

Additional Information

Tenure - Leasehold

Council Tax Band - C - Basildon Council

Please note the vendor has made us aware on the following information

Lease length - 98 years remaining Ground Rent - £200 per annum

Service Charge - £1865 per annum

- NEW BOILER
- EN-SUITE TO MASTER
- POPULAR LOCATION SITUATED IN THE WICK MEADOWS
- ALLOCATED PARKING
- SPACIOUS ACCOMODATION
- CLOSE PORXIMITY TO HIGHSTREET & STATION

## Viewing

Please contact our Cowling & Payne Office on 01268 730707 if you wish to arrange a viewing appointment for this property or require further information.









## Floor Plan Area Map





## **Energy Efficiency Graph**













These particulars, whilst believed to be accurate are set out as a general outline only for guidance and do not constitute any part of an offer or contract. Intending purchasers should not rely on them as statements of representation of fact, but must satisfy themselves by inspection or otherwise as to their accuracy. No person in this firms employment has the authority to make or give any representation or warranty in respect of the property.